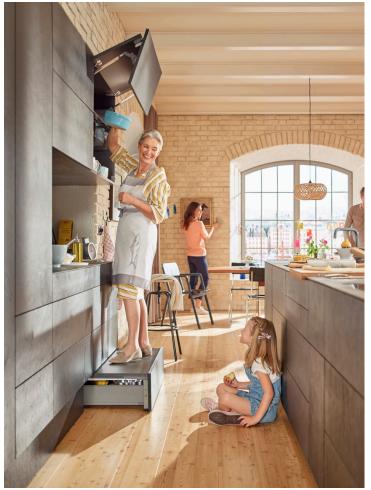

Transform previously unused toe kick space with SPACE STEP. This innovative solution not only enhances storage possibilities, but also serves as a discreet step. Whether gaining access to high cabinets or using as a convenient seat to put on shoes, the potential is limitless.

- Enables access to storage in wall cabinets
- Creates additional storage space in the drawer underneath the step
- Can be combined with all Blum box and runner systems
- Can be combined with all motion technologies
- Features anti-slip system
- Supports a maximum load of 330 pounds
- Flexible to be utilized in different applications throughout the home