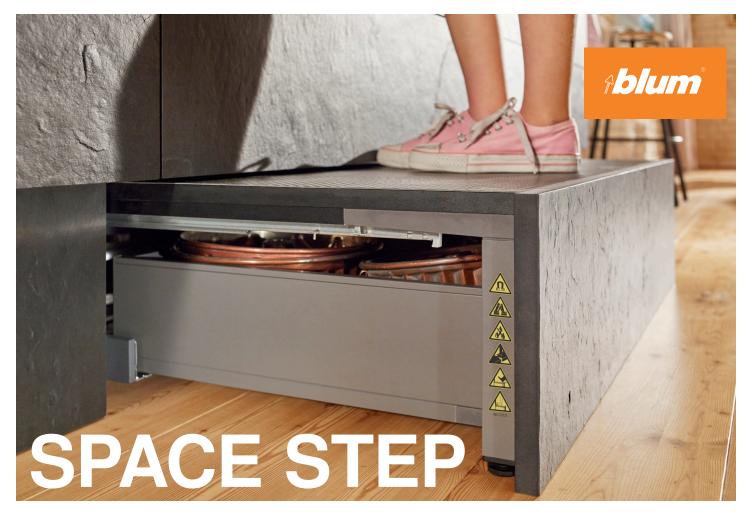

Transform previously unused toe kick space with SPACE STEP. This innovative solution not only enhances storage possibilities, but also serves as a discreet step. Whether gaining access to high cabinets or using as a convenient seat to put on shoes, the potential is limitless.

- Enables access to storage in wall cabinets
- Creates additional storage space in the drawer underneath the step
- Can be combined with all Blum box and runner systems
- Can be combined with all motion technologies
- Features anti-slip system
- Supports a maximum load of 330 pounds
- Flexible to be utilized in different applications throughout the home