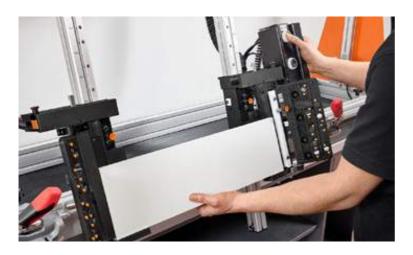

Assemble different back heights and widths. Thanks to pneumatic clamping, you no longer need to set stops.

Nail or screw the back fixing to the chipboard back.

Insert the base, the cabinet back and the drawer sides. With BOXFIX plus, all parts are pneumatically fixed.