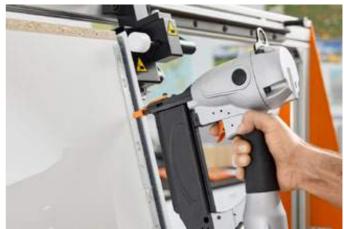

# BOXFIX plus – now with cutting-edge nail technology

The BOXFIX plus assembly device is suitable for the pneumatic assembly of all our box systems. Two assembly options are available: you can either screw all the required parts together or use convenient nail technology for seamless and even faster assembly.

Assemble different back heights and widths. Thanks to pneumatic clamping, you no longer need to set stops.

Nail or screw the back fixing to the chipboard back.

Insert the base, the cabinet back and the drawer sides. With BOXFIX plus, all parts are pneumatically fixed.