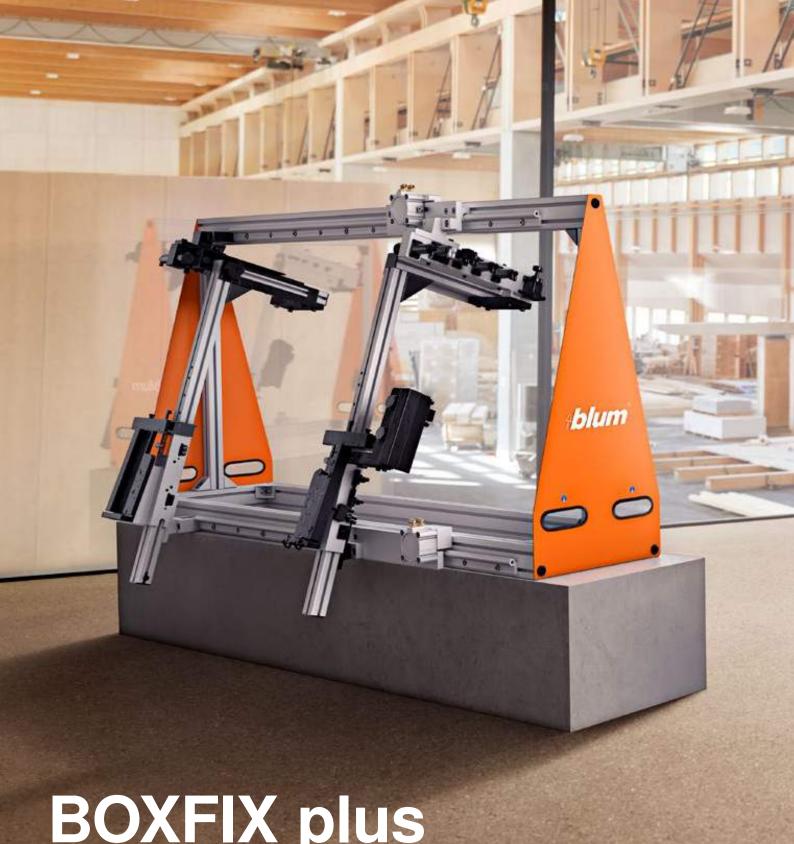

# **BOXFIX** plus

The next generation of drawer assembly

# BOXFIX plus – now with cutting-edge nail technology

The BOXFIX plus assembly device is suitable for the pneumatic assembly of all our box systems. Two assembly options are available: you can either screw all the required parts together or use convenient nail technology for seamless and even faster assembly.

Assemble different back heights and widths. Thanks to pneumatic clamping, you no longer need to set stops.

Nail or screw the back fixing to the chipboard back.

Insert the base, the cabinet back and the drawer sides. With BOXFIX plus, all parts are pneumatically fixed.

## **Ordering information**

- Pneumatic assembly device for assembling drawers and high fronted pull-outs
- Assembly type: nails or screws
- Nominal length NL 270-650 mm
- Cabinet width KB 250-1200 mm
- Back heights up to 250 mm (wood and steel)
- Material: aluminium/steel