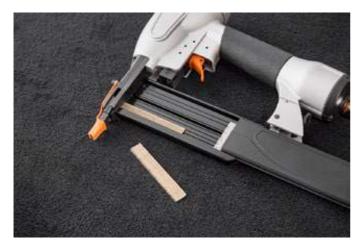

## Why nails instead of screws?

## **Efficient and convenient**

- Easy assembly without pre-drilling
- Quick assembly using an air nailer with integrated magazine
- Reduce assembly time by as much as 40%

## Quality

 The nails are driven through the metal directly into the chipboard back and drawer base.
 This creates a flush seamless joint between the fittings and wooden parts.