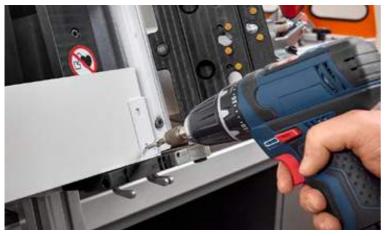

Assemble different back heights and widths. Thanks to pneumatic clamping, you no longer need to set stops.

Nail or screw the back fixing to the chipboard back.

Insert the base, the cabinet back and the drawer sides. With BOXFIX plus, all parts are pneumatically fixed.