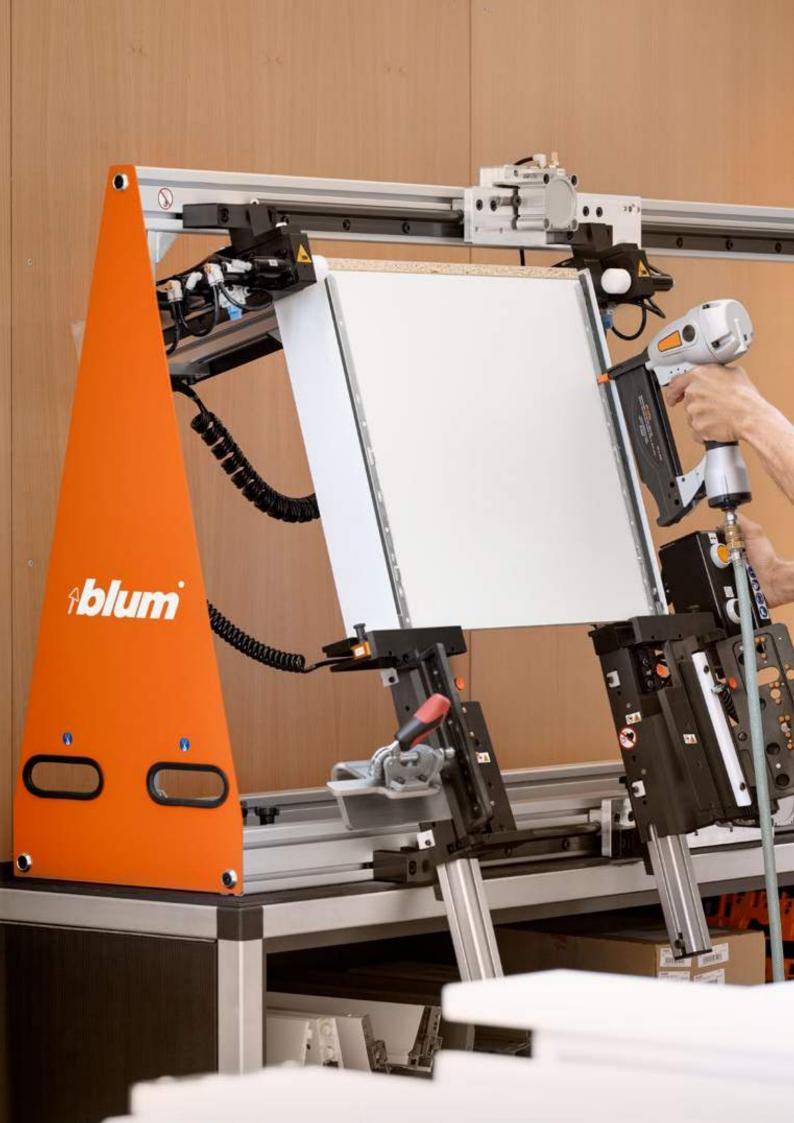

## Why nails instead of screws?

## **Efficient and convenient**

- Easy assembly without pre-drilling
- Quick assembly using an air nailer with integrated magazine
- Reduce assembly time by as much as 40%

## Quality

 The nails are driven through the metal directly into the chipboard back and drawer base.
 This creates a flush seamless joint between the fittings and wooden parts.