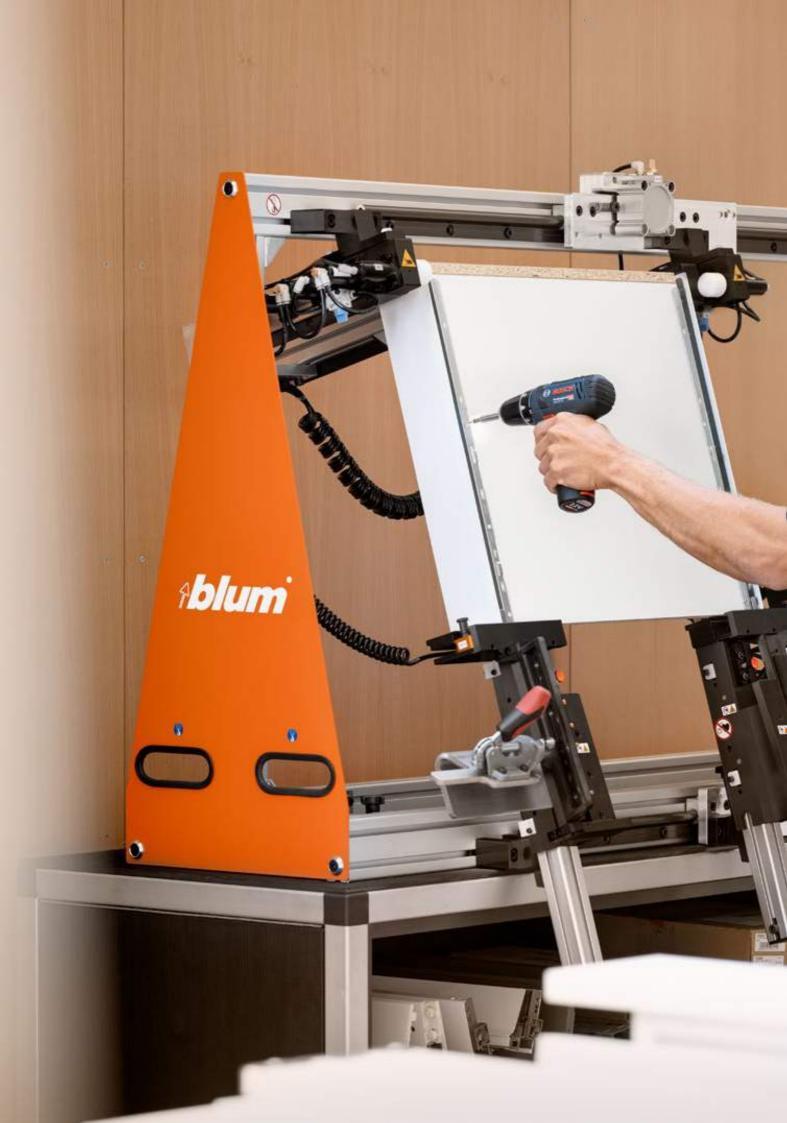

## Why nails instead of screws?

## **Efficient and convenient**

- Easy assembly without pre-drilling
- Quick assembly using an air nailer with integrated magazine
- Reduce assembly time by as much as 40%

## Quality

 The nails are driven through the metal directly into the chipboard back and drawer base.
 This creates a flush seamless joint between the fittings and wooden parts.