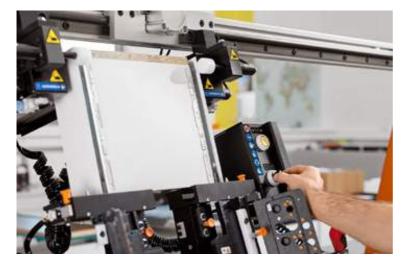

Assemble different back heights and widths. Thanks to pneumatic clamping, you no longer need to set stops.

Nail or screw the back fixing to the chipboard back.

Insert the base, the cabinet back and the drawer sides. With BOXFIX plus, all parts are pneumatically fixed.