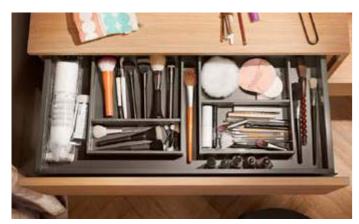

# AMBIA-LINE – organisation at its best

The elegant frames of the AMBIA-LINE inner dividing system complement MERIVOBOX perfectly.

#### Drawer frame

Be it beauty accessories or odds and ends, everything is always tidy and to hand thanks to the inner dividing system.