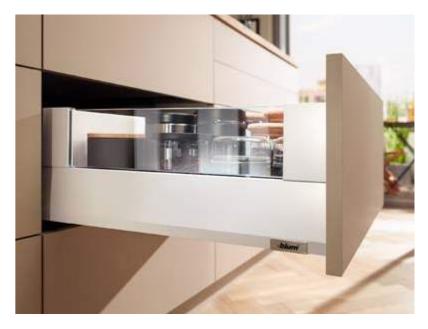

#### Flush cover cap

The clear cut design on the inside is rounded off by a flush cover cap. AMBIA-LINE beautifully organises interiors even with cover caps in place.

#### Straight on the inside

This enables you to use storage space right up to the edge. Combine with AM-BIA-LINE to create stunning interiors and maximise the storage available.

# AMBIA-LINE – organisation at its best

The elegant frames of the AMBIA-LINE inner dividing system complement MERIVOBOX perfectly.