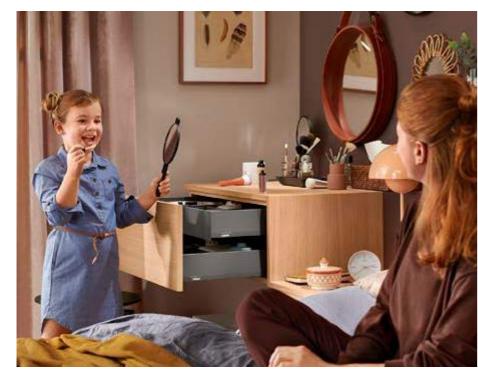

## In the bedroom

Either as a bedside cabinet or vanity unit, MERIVOBOX is practical for day-to-day use – and a plus for real bookworms and little beauty queens alike.