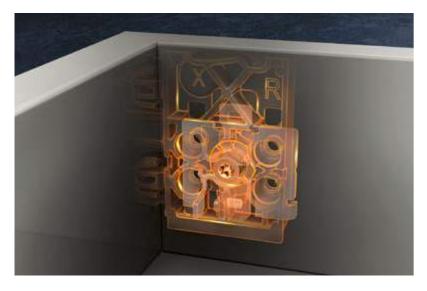

#### Tilt adjustment

You can adjust the front connector plate in just a few simple steps – no matter which drawer side height you use.

#### Fast, reliable assembly and removal of fronts

You can easily insert the front thanks to the holding position, even when a pull-out is already in place. Very wide fronts can also be easily removed, even by a single person.