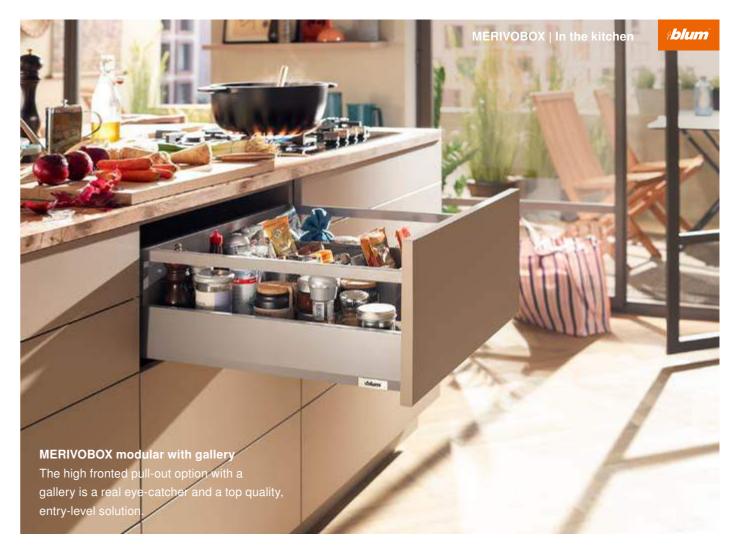

## MERIVOBOX modular with gallery

Create a clean cut design with the use of exposed metal components.