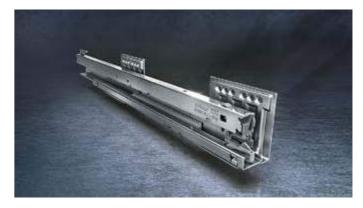

#### Cabinet profile as the basis of the platform

You can use the same fixing position (height and depth) for all applications – be it with BLUMOTION, SERVO-DRIVE or TIP-ON BLUMOTION, with side stabilisers or for inner drawers. Simply drill into the cabinet in the same way every time and then decide which solution you wish to install.

## Vertical stability and full load bearing capacity

The box system is exceptionally stable thanks to the unique L-shape of the cabinet profile. What is more, it has a high dynamic carrying capacity of 40 or 70 kg.