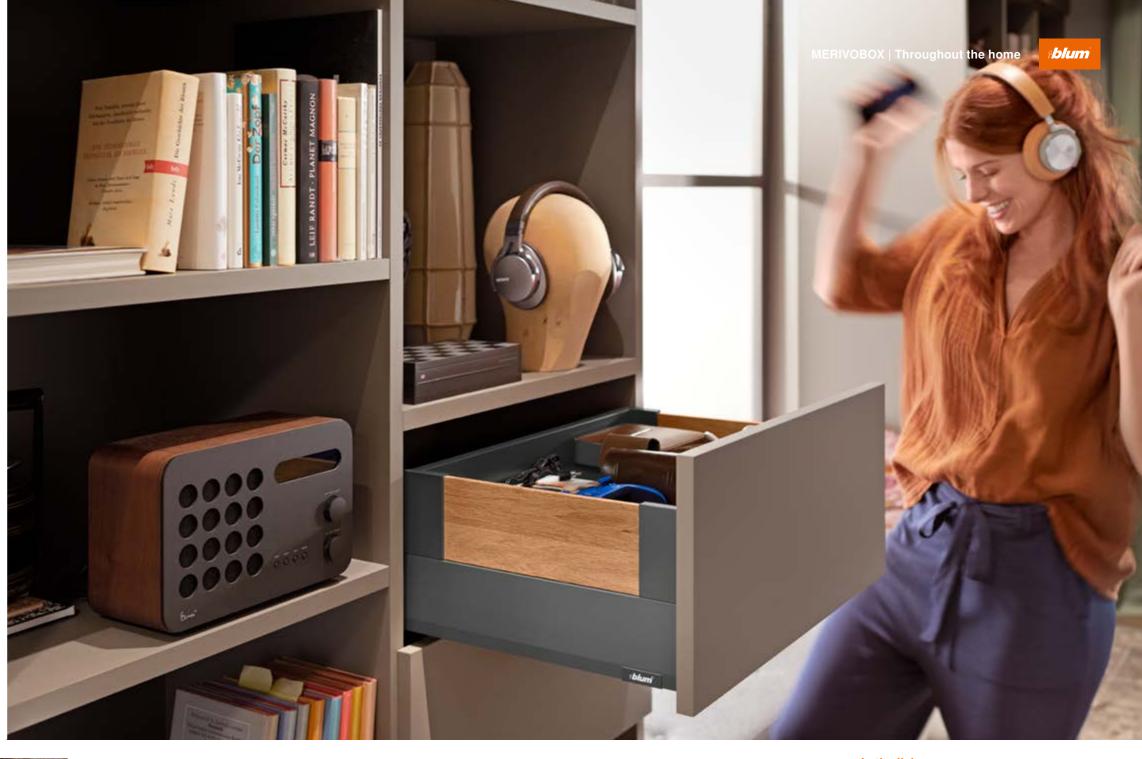

## MERIVOBOX throughout the home

A box system that proves its worth in the kitchen is also ideally suited to other living areas. The top quality look of MERIVOBOX blends seamlessly into any home.

#### In the living room

Bring variety to pull-outs: combine
MERIVOBOX with BOXCOVER to highlight
your personal style in the living room.
Use design elements to create daring
contrasts and amazing harmonies.