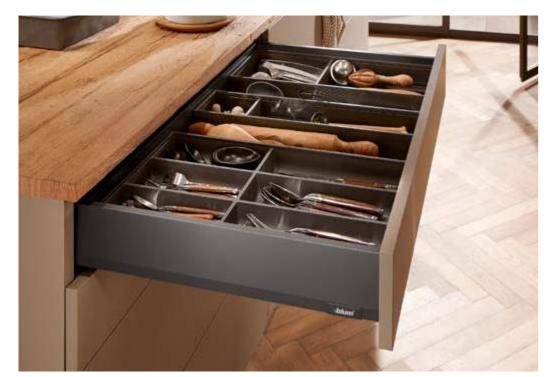

# AMBIA-LINE – organisation at its best

The elegant frames of the AMBIA-LINE inner dividing system complement MERIVOBOX perfectly.

## Cutlery insert and drawer frame

Everything where it should be, from forks to wooden spoons. AMBIA-LINE gives you clear visibility of all contents.