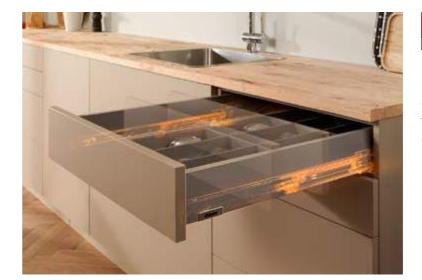

# AMBIA-LINE – organisation at its best

The elegant frames of the AMBIA-LINE inner dividing system complement MERIVOBOX perfectly.

## Cutlery insert and drawer frame

Everything where it should be, from forks to wooden spoons. AMBIA-LINE gives you clear visibility of all contents.