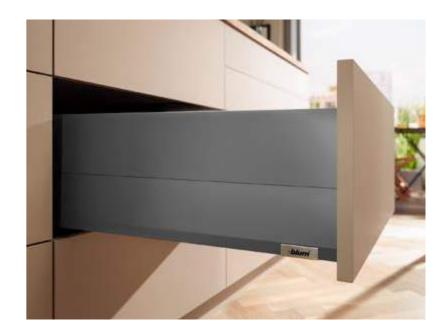

MERIVOBOX boasts straight lines and a striking look. Create your own diverse and unmistakable range of furniture! Modern minimalism meets distinctive design.

A well-thought-out concept. No matter which model you opt for, assembly is always simple and adjustment always the same. It is extremely easy to achieve precise results.

#### Distinctive drawer side design

The slim drawer side has a distinctive design line that creates exciting light reflections.

# Opt for a unique design