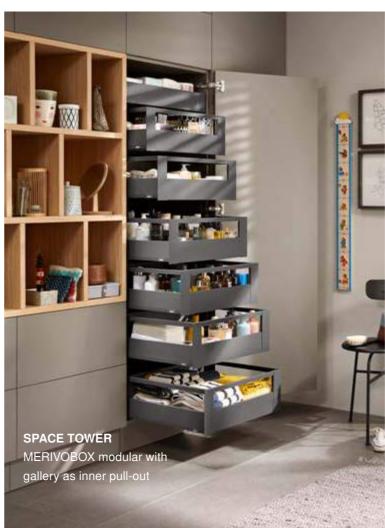

20 21

Regardless of the application, MERIVOBOX looks just as good in the bathroom. Be it in the form of the SPACE TOWER, SPACE STEP or a conventional washstand, maximise the existing space and make day-to-day life easier. A stunning design enables you to meet customer requirements – no matter which version you opt for.

#### SPACE TWIN

MERIVOBOX impresses even when heavily laden:

sophisticated solutions

such as the SPACE TOWER

larder unit create valuable

storage space. It comes in all heights and widths and provides all-round access.