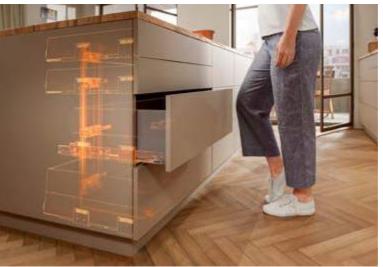

## Vertical stability and full load bearing capacity

The box system is exceptionally stable thanks to the unique L-shape of the cabinet profile. What is more, it has a high dynamic carrying capacity of 40 or 70 kg.

#### Stable front position

No matter whether empty or fully laden. Once adjusted, the gap layout will remain aligned to create a harmonious look. Benefit from convincing functionality