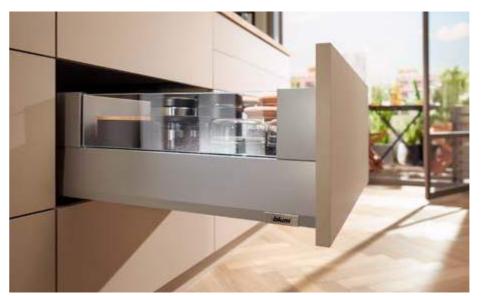

#### Flush cover cap

The clear cut design on the inside is rounded off by a flush cover cap. AMBIA-LINE beautifully organises interiors even with cover caps in place.

#### Straight on the inside

This enables you to use storage space right up to the edge. Combine with AM-BIA-LINE to create stunning interiors and maximise the storage available.