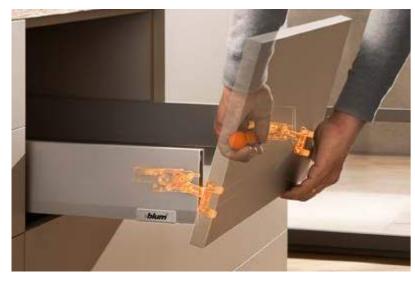

#### Fast, reliable assembly and removal of fronts

You can easily insert the front thanks to the holding position, even when a pull-out is already in place. Very wide fronts can also be easily removed, even by a single person.