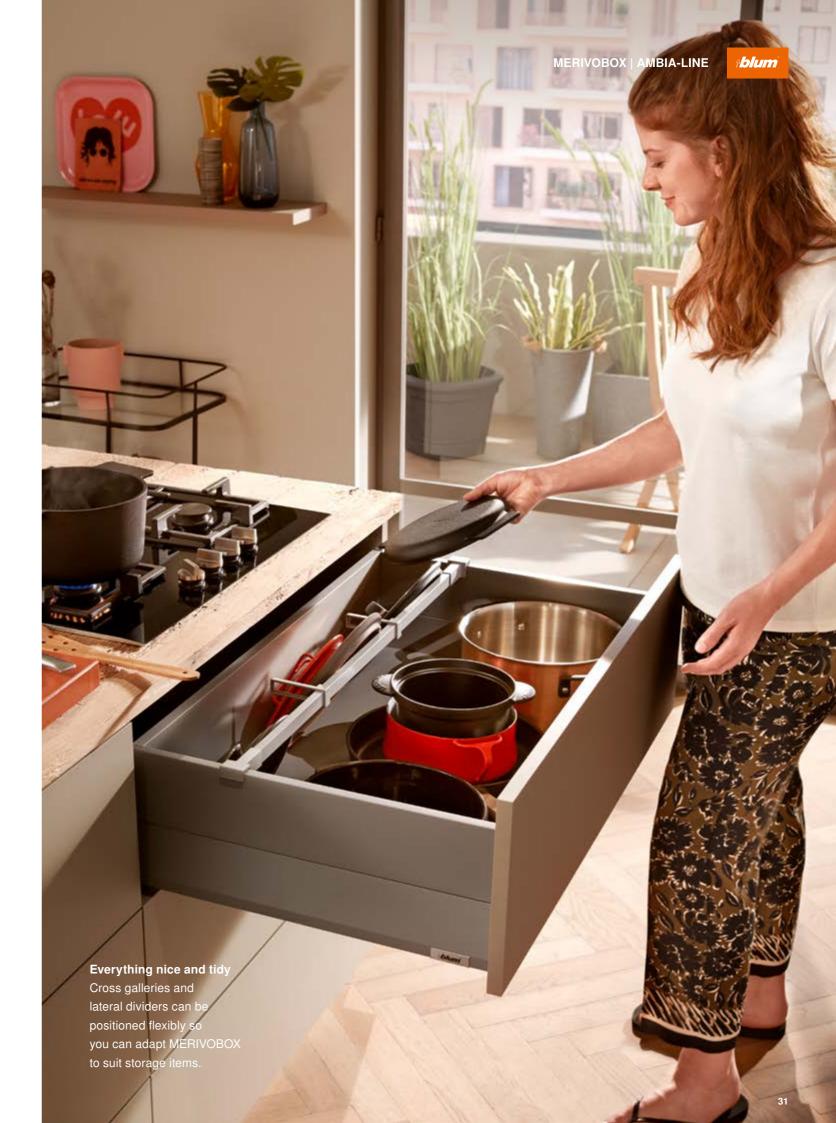

Its impressive functions make MERIVOBOX ideal for the kitchen. Regardless of what's cooking, our latest box system ensures that kitchen users have clear visibility and ergonomic access to all storage items. Choose the right model to suit the application and your preferences. MERIVOBOX is a reliable partner – and not just for cooking. For the lifetime of the furniture.

## MERIVOBOX throughout the home

A box system that proves its worth in the kitchen is also ideally suited to other living areas. The top quality look of MERIVOBOX blends seamlessly into any home.