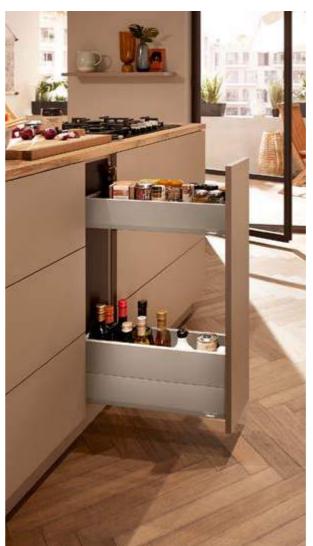

Its impressive functions make MERIVOBOX ideal for the kitchen. Regardless of what's cooking, our latest box system ensures that kitchen users have clear visibility and ergonomic access to all storage items. Choose the right model to suit the application and your preferences. MERIVOBOX is a reliable partner – and not just for cooking. For the lifetime of the furniture.