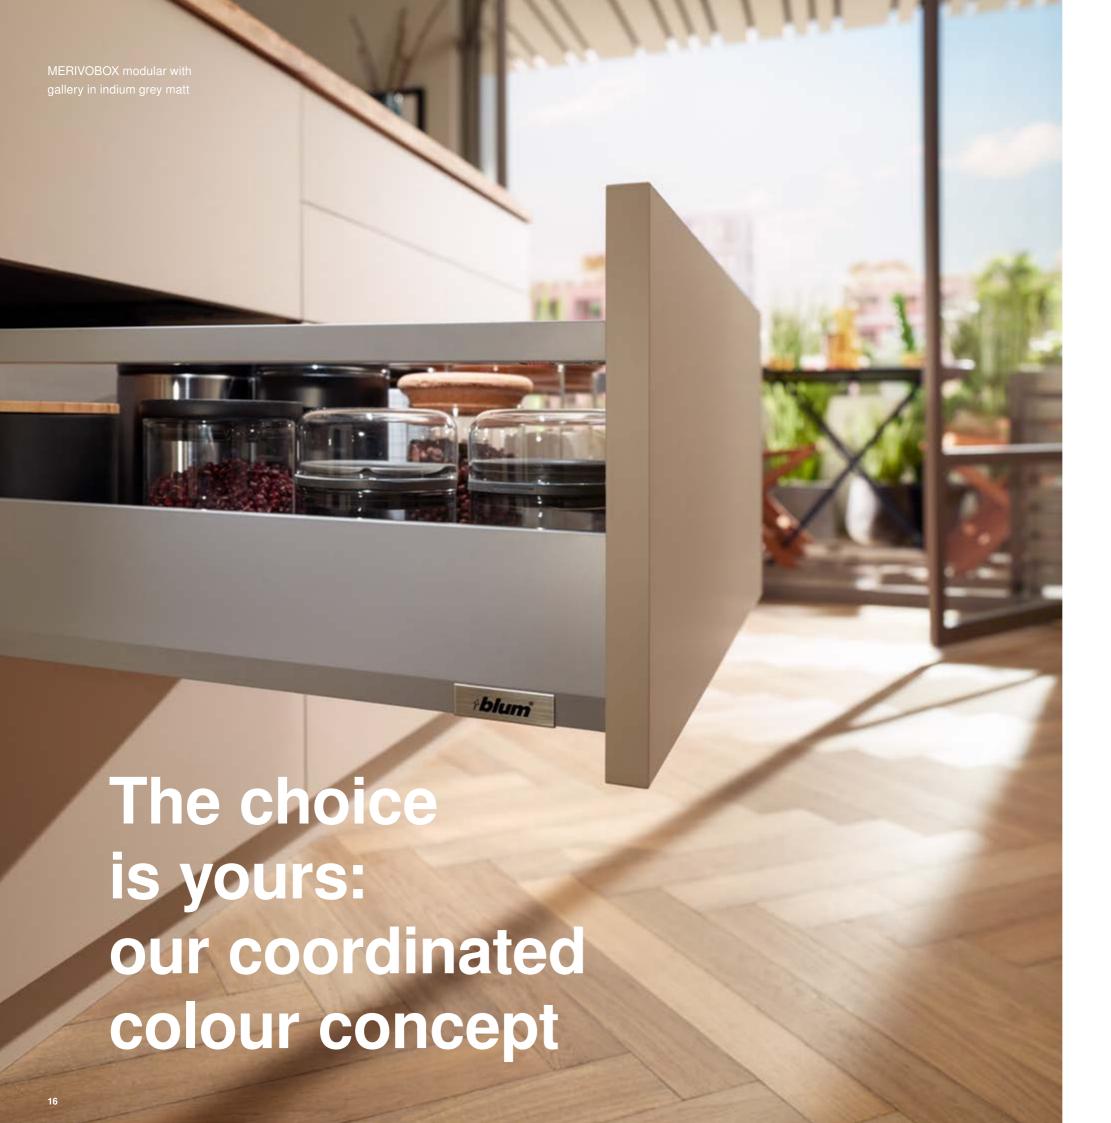

#### **Exposed metal parts**

Metal components and a coordinated colour scheme create a top quality look without any nylon components – even for the version with a gallery.

## The easy way to offer variety

MERIVOBOX is based on a platform concept so you can create a broad range of drawers and pull-outs with just a few components – and all with the same easy assembly process. This simplifies production processes and increases efficiency.