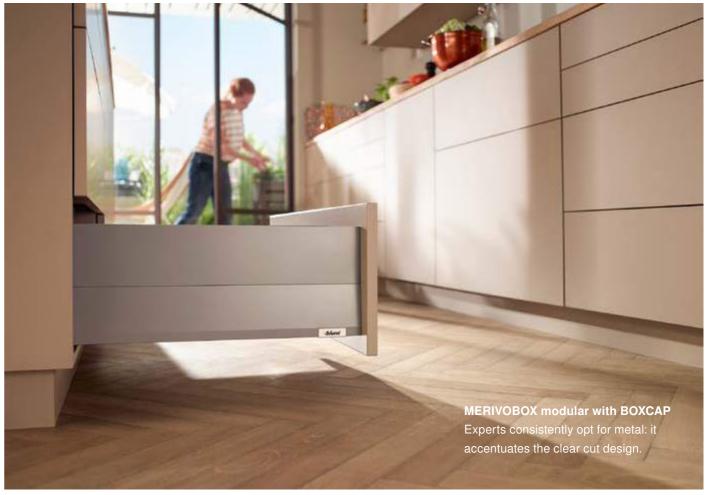

## MERIVOBOX modular with BOXCAP

Simply clip on BOXCAP and you have a metal pull-out with closed sides.

14

MERIVOBOX modular with BOXCAP in orion grey matt

MERIVOBOX modular with BOXCOVER in silk white matt