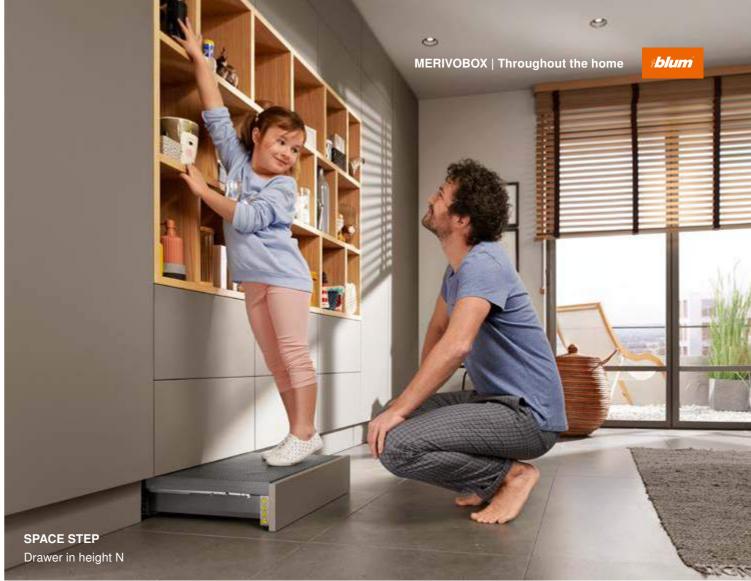

20 21

Regardless of the application, MERIVOBOX looks just as good in the bathroom. Be it in the form of the SPACE TOWER, SPACE STEP or a conventional washstand, maximise the existing space and make day-to-day life easier. A stunning design enables you to meet customer requirements – no matter which version you opt for.