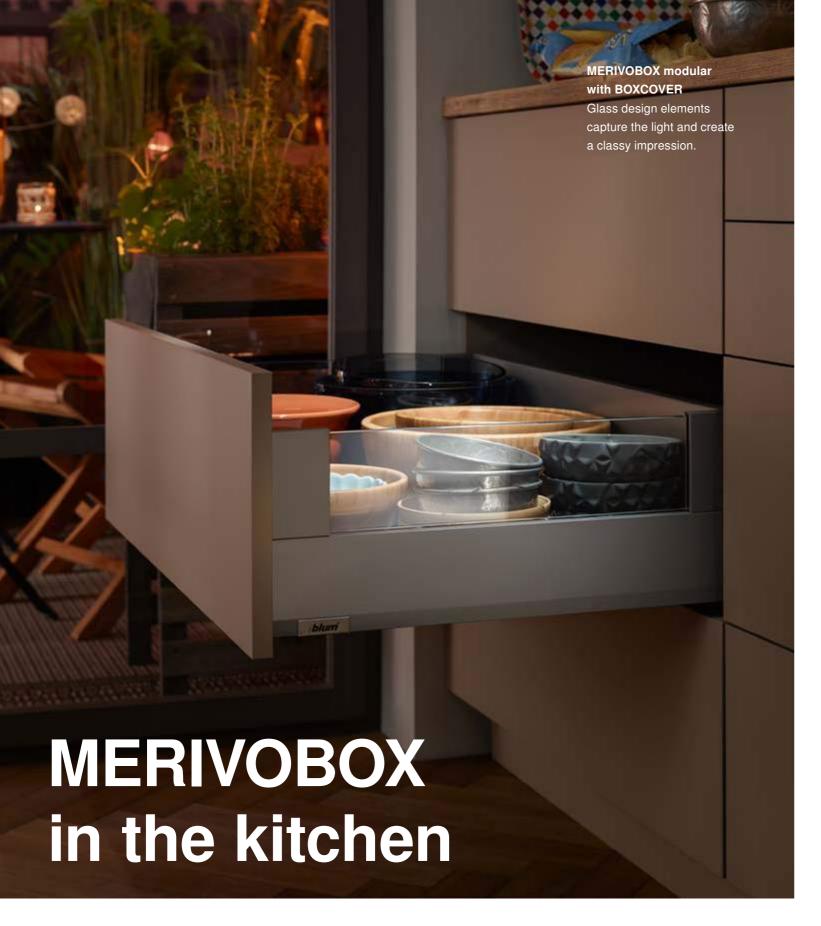

## MERIVOBOX modular with BOXCOVER

Create unique pull-outs – with large design elements.