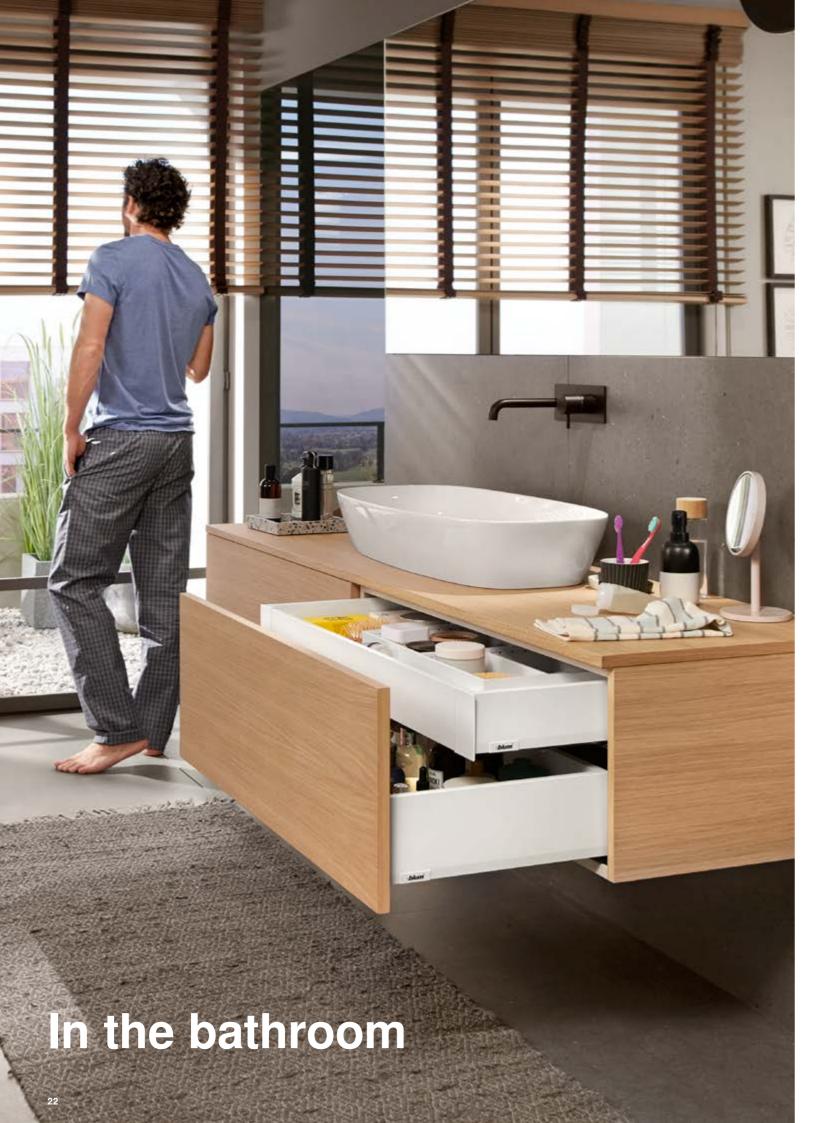

20 21

Regardless of the application, MERIVOBOX looks just as good in the bathroom. Be it in the form of the SPACE TOWER, SPACE STEP or a conventional washstand, maximise the existing space and make day-to-day life easier. A stunning design enables you to meet customer requirements – no matter which version you opt for.