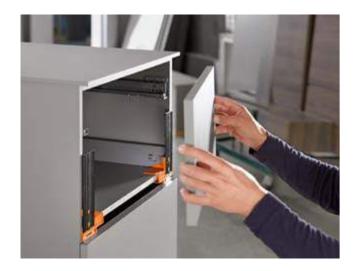

#### Fast, reliable assembly and removal of fronts

You can easily insert the front thanks to the holding position, even when a pull-out is already in place. Very wide fronts can also be easily removed, even by a single person.

#### **Assembly**

Precise installation and adjustment are important to you. Our EASY ASSEMBLY app for smartphones and tablets answers any questions you may have about the assembly and adjustment of our fittings. It contains installation instructions and videos for all our products.