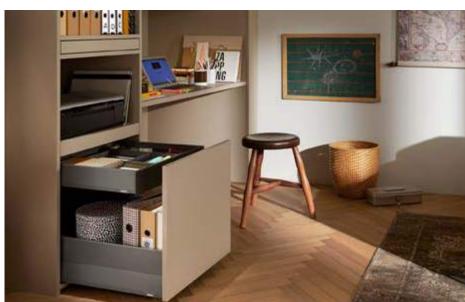

#### In the study

Equip your home office with MERIVOBOX and make working from home a cinch. Pens, pads and folders are exactly where they should be and immediately to hand.