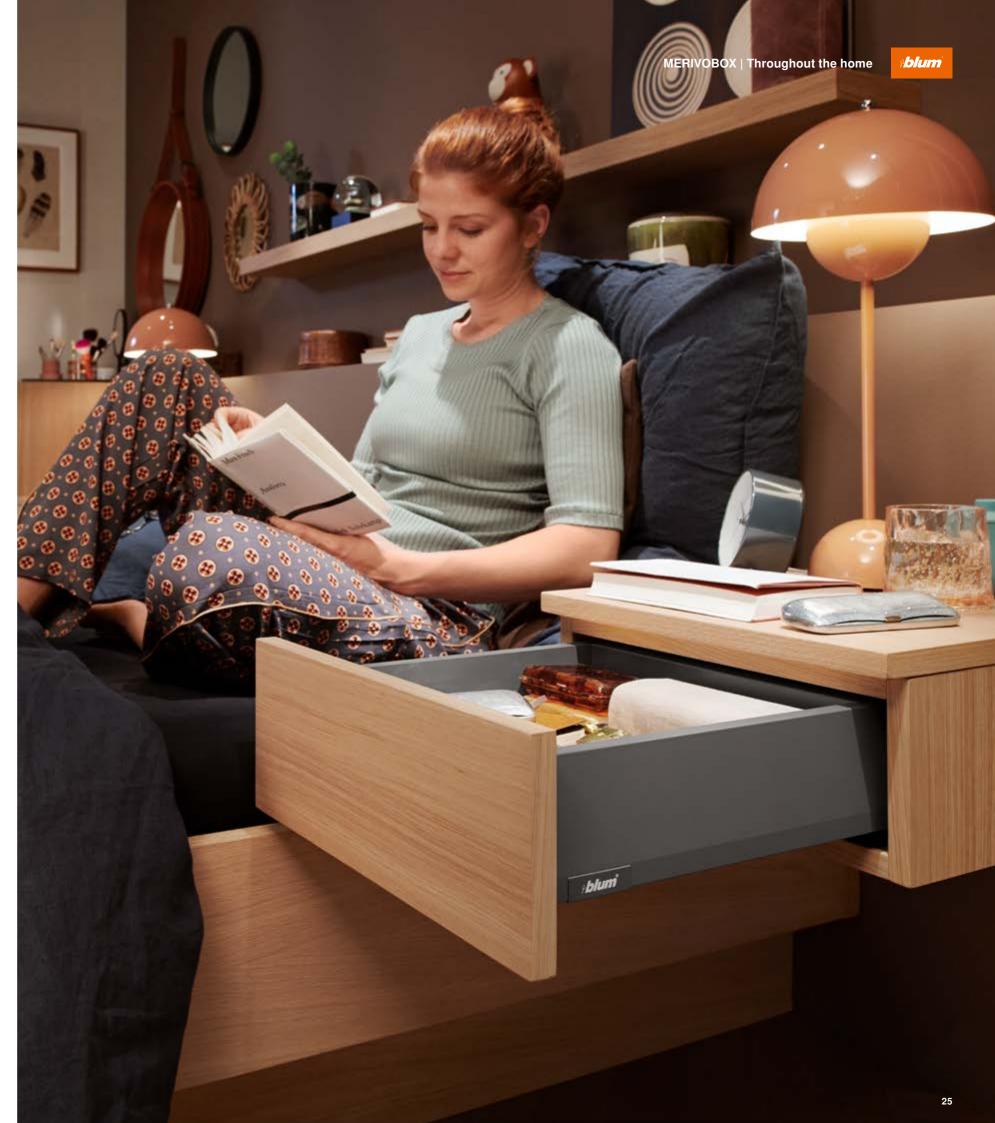

## In the bedroom

Either as a bedside cabinet or vanity unit, MERIVOBOX is practical for day-to-day use – and a plus for real bookworms and little beauty queens alike.