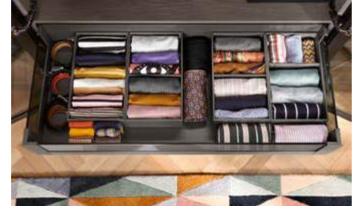

# AMBIA-LINE – organisation at its best

The elegant frames of the AMBIA-LINE inner dividing system complement MERIVOBOX perfectly.

#### Frame for high fronted pull-outs

If you love to keep things neat and tidy, you can't go wrong with AMBIA-LINE for organising the entire wardrobe – regardless of the folding technique that you use.