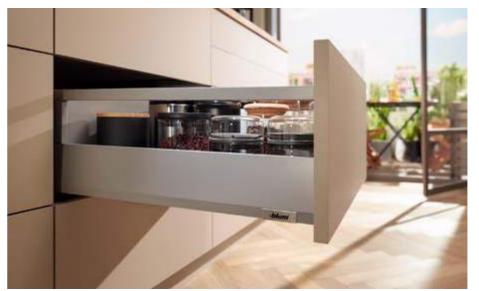

#### **Exposed metal parts**

Metal components and a coordinated colour scheme create a top quality look without any nylon components – even for the version with a gallery.

#### Distinctive drawer side design

The slim drawer side has a distinctive design line that creates exciting light reflections.