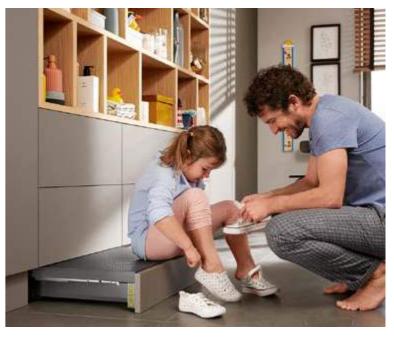

20 21

Regardless of the application, MERIVOBOX looks just as good in the bathroom. Be it in the form of the SPACE TOWER, SPACE STEP or a conventional washstand, maximise the existing space and make day-to-day life easier. A stunning design enables you to meet customer requirements – no matter which version you opt for.

## In the bedroom

Either as a bedside cabinet or vanity unit, MERIVOBOX is practical for day-to-day use – and a plus for real bookworms and little beauty queens alike.