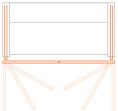

### REVEGO duo

- Number of fronts: 2
- Mounting width: 900 to 1500 mm
- Internal width within the application:
   up to 1350 mm
- Front width: 442–748 mm
- Pocket width: 150 mm
- Front height: 1800–2980 mm
- Front thickness: 18-26 mm

### REVEGO duo + uno

- Number of fronts: 3
- Mounting width: 1350 to 2400 mm
- Internal width within the application: up to 2150 mm
- Front width: 442–748 mm and 442–898 mm
- Pocket width: 100 mm and 150 mm
- Front height: 1800–2980 mm
- Front thickness: 18-26 mm

### REVEGO duo + duo

- Number of fronts: 4
- Mounting width: 1800 to 3000 mm
- Internal width within the application:
   up to 2700 mm
- Front width: 442-748 mm
- Pocket width: 150 mm
- Front height: 1800–2980 mm
- Front thickness: 18-26 mm

### REVEGO uno + uno

- Number of fronts: 2
- Mounting width: 900 to 1800 mm
- Internal width within the application:
   up to 1600 mm
- Front width: 442-898 mm
- Pocket width: 100 mm
- Front height: 1800–2980 mm
- Front thickness: 18-26 mm