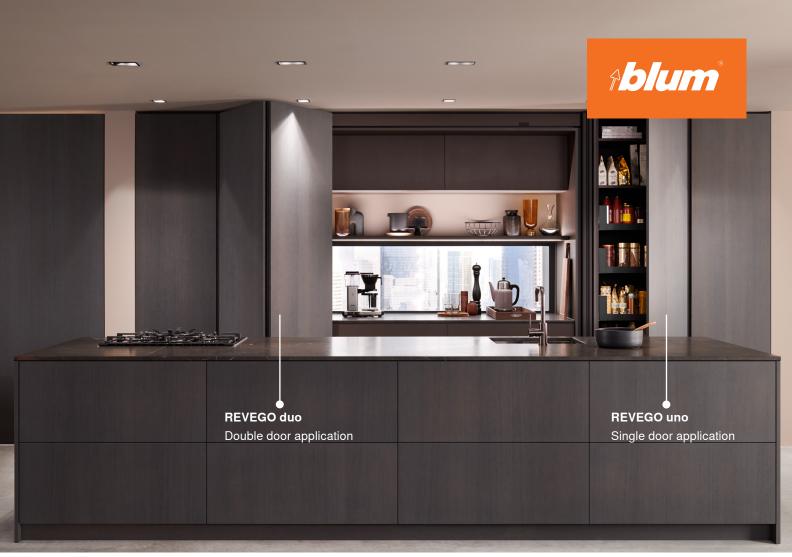

## What is so innovative about REVEGO?

More commonly, people are merging their kitchen, dining and living spaces, a trend transforming modern home designs. REVEGO supports new space concepts and opens up design opportunities for every area throughout the home without sacrificing the top-quality motion and user convenience you have come to expect from Blum. Specify with or without handles thanks to TIP-ON and give free rein to your creativity with REVEGO.

### REVEGO duo

- Number of fronts: 2
- Mounting width: 900 to 1500 mm
- Internal width within the application:
   up to 1350 mm
- Front width: 442–748 mm
- Pocket width: 150 mm
- Front height: 1800–2980 mm
- Front thickness: 18-26 mm

### REVEGO uno

- Number of fronts: 1
- Mounting width: 450 to 900 mm
- Internal width within the application:
   up to 800 mm
- Front width: 442-898 mm
- Pocket width: 100 mm
- Front height: 1800–2980 mm
- Front thickness: 18–26 mm