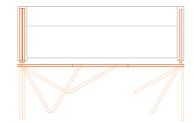

### REVEGO duo

- Number of fronts: 2
- Mounting width: 900 to 1500 mm
- Internal width within the application:
   up to 1350 mm
- Front width: 442–748 mm
- Pocket width: 150 mm
- Front height: 1800–2980 mm
- Front thickness: 18-26 mm

### REVEGO duo + uno

- Number of fronts: 3
- Mounting width: 1350 to 2400 mm
- Internal width within the application: up to 2150 mm
- Front width: 442–748 mm and 442–898 mm
- Pocket width: 100 mm and 150 mm
- Front height: 1800–2980 mm
- Front thickness: 18-26 mm

### REVEGO duo + duo

- Number of fronts: 4
- Mounting width: 1800 to 3000 mm
- Internal width within the application:
   up to 2700 mm
- Front width: 442-748 mm
- Pocket width: 150 mm
- Front height: 1800–2980 mm
- Front thickness: 18-26 mm

### REVEGO uno + uno

- Number of fronts: 2
- Mounting width: 900 to 1800 mm
- Internal width within the application:
   up to 1600 mm
- Front width: 442-898 mm
- Pocket width: 100 mm
- Front height: 1800–2980 mm
- Front thickness: 18-26 mm