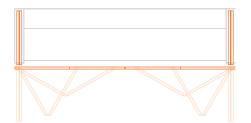

### REVEGO duo

- Number of fronts: 2
- Mounting width: 900 to 1500 mm
- Internal width within the application:
   up to 1350 mm
- Front width: 442–748 mm
- Pocket width: 150 mm
- Front height: 1800–2980 mm
- Front thickness: 18-26 mm

### REVEGO duo + uno

- Number of fronts: 3
- Mounting width: 1350 to 2400 mm
- Internal width within the application: up to 2150 mm
- Front width: 442–748 mm and 442–898 mm
- Pocket width: 100 mm and 150 mm
- Front height: 1800–2980 mm
- Front thickness: 18-26 mm

### REVEGO duo + duo

- Number of fronts: 4
- Mounting width: 1800 to 3000 mm
- Internal width within the application:
   up to 2700 mm
- Front width: 442-748 mm
- Pocket width: 150 mm
- Front height: 1800–2980 mm
- Front thickness: 18-26 mm

### REVEGO uno + uno

- Number of fronts: 2
- Mounting width: 900 to 1800 mm
- Internal width within the application:
   up to 1600 mm
- Front width: 442-898 mm
- Pocket width: 100 mm
- Front height: 1800–2980 mm
- Front thickness: 18-26 mm