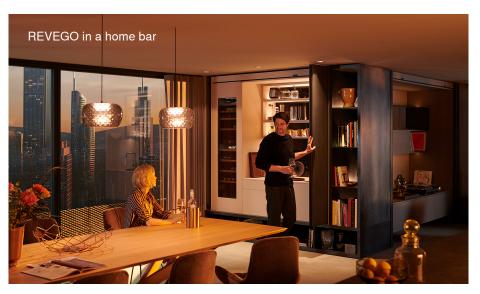

# REVEGO Pocket systems for new space concepts

## What is so innovative about REVEGO?

More commonly, people are merging their kitchen, dining and living spaces, a trend transforming modern home designs. REVEGO supports new space concepts and opens up design opportunities for every area throughout the home without sacrificing the top-quality motion and user convenience you have come to expect from Blum. Specify with or without handles thanks to TIP-ON and give free rein to your creativity with REVEGO.