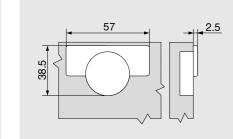

## Product

- COMPACT with closing mechanism (spring)
   Suitable for the construction of cabinets with inward-opening doors
- One-piece hinge including mounting plateFor door widths up to 800 mm
- Two-dimensional front adjustment