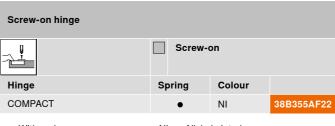

## Product

- COMPACT with closing mechanism (spring)
   Suitable for the construction of cabinets with inward-opening doors
- One-piece hinge including mounting plateFor door widths up to 800 mm
- Two-dimensional front adjustment

• With spring NI Nickel plated