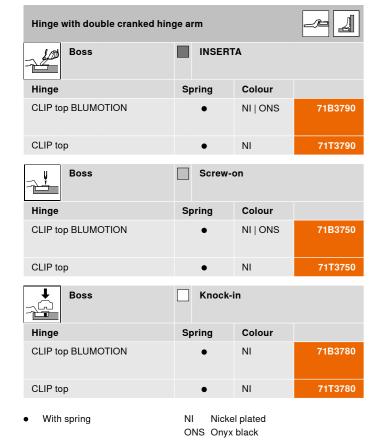

## **Product**

- CLIP top BLUMOTION with integrated soft-close mechanism (can be deactivated)
- Suitable for the construction of cabinets with inward-opening doors
- For door widths up to 900 mm
- 3-dimensional front adjustment
- Convenient spiral-screw side adjustment
- Tool-free assembly and removal of the front
   With INSERTA tool free hinge to door assembly
- Boss drilling on the cabinet

## **Ordering information**

• With spring NI Nickel plated