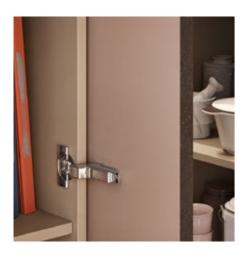

## **Product**

- CLIP top BLUMOTION with integrated soft-close mechanism (can be deactivated)
- Suitable for the construction of cabinets with inward-opening doors
- For door widths up to 900 mm
- 3-dimensional front adjustment
- Convenient spiral-screw side adjustment
- Tool-free assembly and removal of the front
   With INSERTA tool free hinge to door assembly
- Boss drilling on the cabinet

## Product

- COMPACT with closing mechanism (spring)
   Suitable for the construction of cabinets with inward-opening doors
- One-piece hinge including mounting plateFor door widths up to 800 mm
- Two-dimensional front adjustment