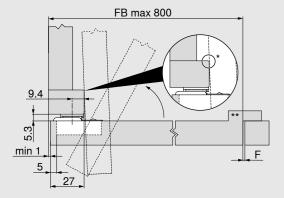

# Inward opening furniture door

Hinge dimensions and gap calculation based on factory setting \* prevent collision

- F Due to the size of the door, we recommend min 2 mm gap
- \*\* A door stop must be fitted to the side opposite the hinges when implementing an inward opening door (installed by furniture manufacturer). This ensures that the door cannot be misused and opened outwards.
- FB Front width

#### nward door projection

FR = Front width - 48

FR Inward door projection