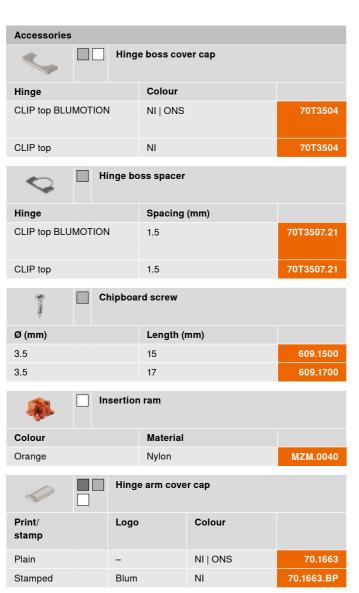

## Ordering information

| Accessories        |      |
|--------------------|------|
| Chipboard screw    |      |
| Ø (mm) Length (mm) |      |
| 3.5 15 609.        | 1500 |
| 3.5 17 609.        | 1700 |

• With spring NI Nickel plated