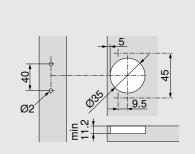

#### Screw-on assembly

Hinge boss dimensions

± 1.6 mm

Our site in the USA is certified to ISO 9001.
Our site in Brazil is certified to ISO 9001, ISO 14001 and ISO 45001.

Blum Vietnam Co., Ltd

Saigon Mansion Building