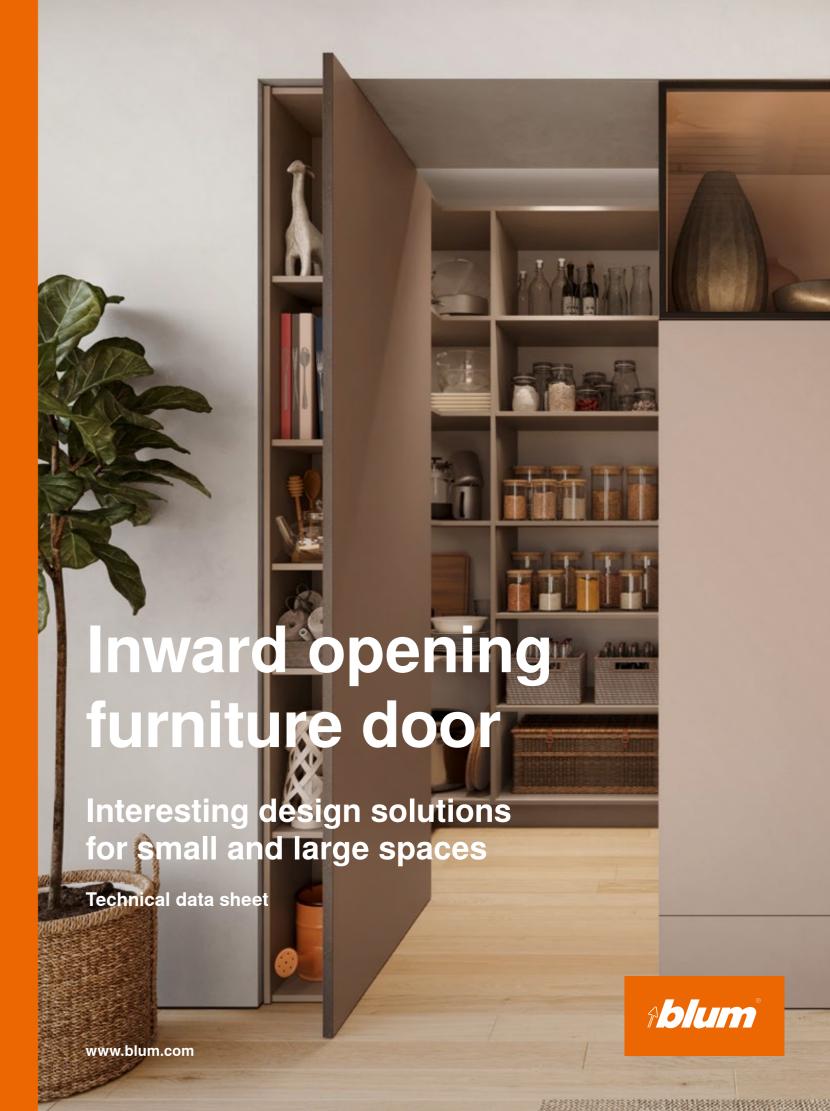

# Inward opening furniture door

Hinge dimensions and gap calculation based on factory setting \* prevent collision

- F Due to the size of the door, we recommend min 2 mm gap
- \*\* A door stop must be fitted to the side opposite the hinges when implementing an inward opening door (installed by furniture manufacturer). This ensures that the door cannot be misused and opened outwards.
- FB Front width

Inward opening furniture door