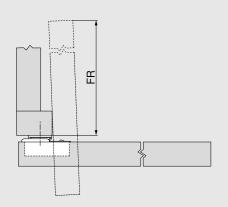

#### **COMPACT 38B**

# Planning

# Inward opening furniture door



Hinge dimensions and gap calculation based on factory setting \* prevent collision

- F Due to the size of the door, we recommend min 2 mm gap
- \*\* A door stop must be fitted to the side opposite the hinges when implementing an inward opening door (installed by furniture manufacturer). This ensures that the door cannot be misused and opened outwards.
- FB Front width

#### nward door projection



FR = Front width - 48

FR Inward door projection

## Number of hinges

- Door weight up to 22 kg: 5 hinges
- Door weight up to 27 kg: 6 hinges
- Door weight up to 32 kg: 7 hinges

Application is tested with 80.000 opening and closing cycles

If COMPACT 38B is used in furniture that can be accessed or reached by small children, we recommend "Door opening inward with CLIP top BLUMOTION I CLIP top 110°".

#### Screw-on assembly



Hinge boss dimensions





± 1.6 mm



Our site in the USA is certified to ISO 9001.
Our site in Brazil is certified to ISO 9001, ISO 14001 and ISO 45001.

Blum Vietnam Co., Ltd

Saigon Mansion Building

No.3 Vo Van Tan Street Vo Thi Sau Ward Dist.3, HCM City

Tel.: +84 28 3822 3304 Email: info.bvn@blum.com

1st Floor, CT2 Building Trang An Complex

Nghia Do Ward