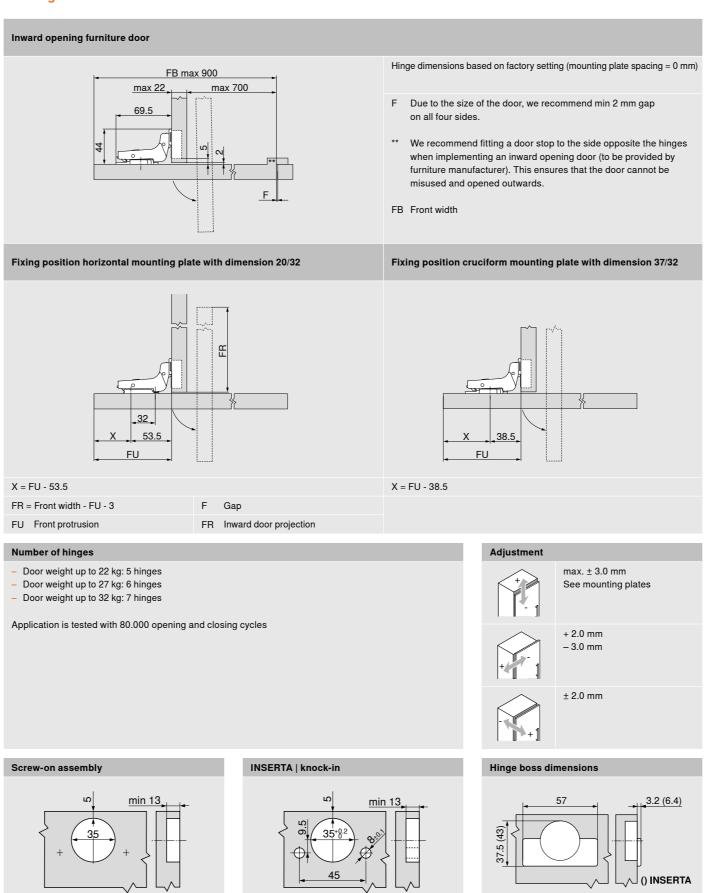

# Inward opening furniture door

Hinge dimensions and gap calculation based on factory setting \* prevent collision

- F Due to the size of the door, we recommend min 2 mm gap
- \*\* A door stop must be fitted to the side opposite the hinges when implementing an inward opening door (installed by furniture manufacturer). This ensures that the door cannot be misused and opened outwards.
- FB Front width

#### nward door projection

FR = Front width - 48

FR Inward door projection

## Number of hinges

- Door weight up to 22 kg: 5 hinges
- Door weight up to 27 kg: 6 hinges
- Door weight up to 32 kg: 7 hinges

Application is tested with 80.000 opening and closing cycles

If COMPACT 38B is used in furniture that can be accessed or reached by small children, we recommend "Door opening inward with CLIP top BLUMOTION I CLIP top 110°".

#### Screw-on assembly

Hinge boss dimensions

± 1.6 mm

Our site in the USA is certified to ISO 9001.
Our site in Brazil is certified to ISO 9001, ISO 14001 and ISO 45001.

Blum Vietnam Co., Ltd

Saigon Mansion Building