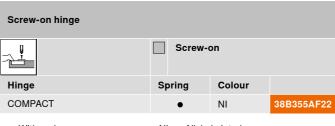

#### Product

- COMPACT with closing mechanism (spring)
   Suitable for the construction of cabinets with inward-opening doors
- One-piece hinge including mounting plateFor door widths up to 800 mm
- Two-dimensional front adjustment

• With spring NI Nickel plated