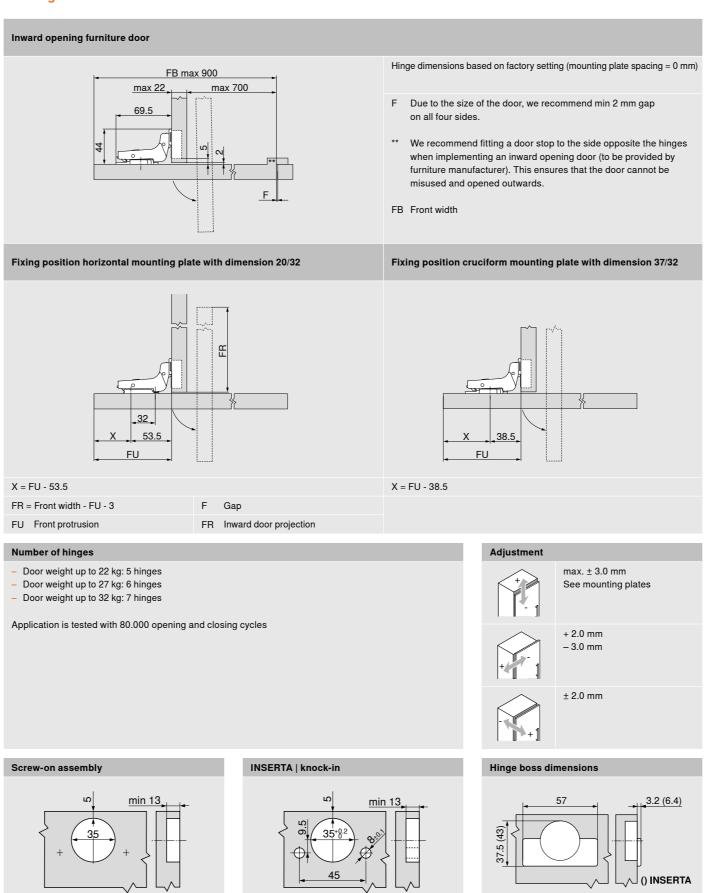

# Inward opening furniture door

Hinge dimensions and gap calculation based on factory setting \* prevent collision

- F Due to the size of the door, we recommend min 2 mm gap
- \*\* A door stop must be fitted to the side opposite the hinges when implementing an inward opening door (installed by furniture manufacturer). This ensures that the door cannot be misused and opened outwards.
- FB Front width

#### nward door projection

FR = Front width - 48

FR Inward door projection

# Number of hinges

- Door weight up to 22 kg: 5 hinges
- Door weight up to 27 kg: 6 hinges Door weight up to 32 kg: 7 hinges

Application is tested with 80.000 opening and closing cycles

If COMPACT 38B is used in furniture that can be accessed or reached by small children, we recommend "Door opening inward with CLIP top BLUMOTION I CLIP top 110°".

# Screw-on assembly

Hinge boss dimensions

± 1.6 mm

Julius Blum GmbH 6973 Höchst, Austria Tel.: +43 5578 705-0 Fax: +43 5578 705-44 E-mail: info@blum.com www.blum.com

Import & Distribution Ltd.

Ind. Zone Me'uyan Soreq