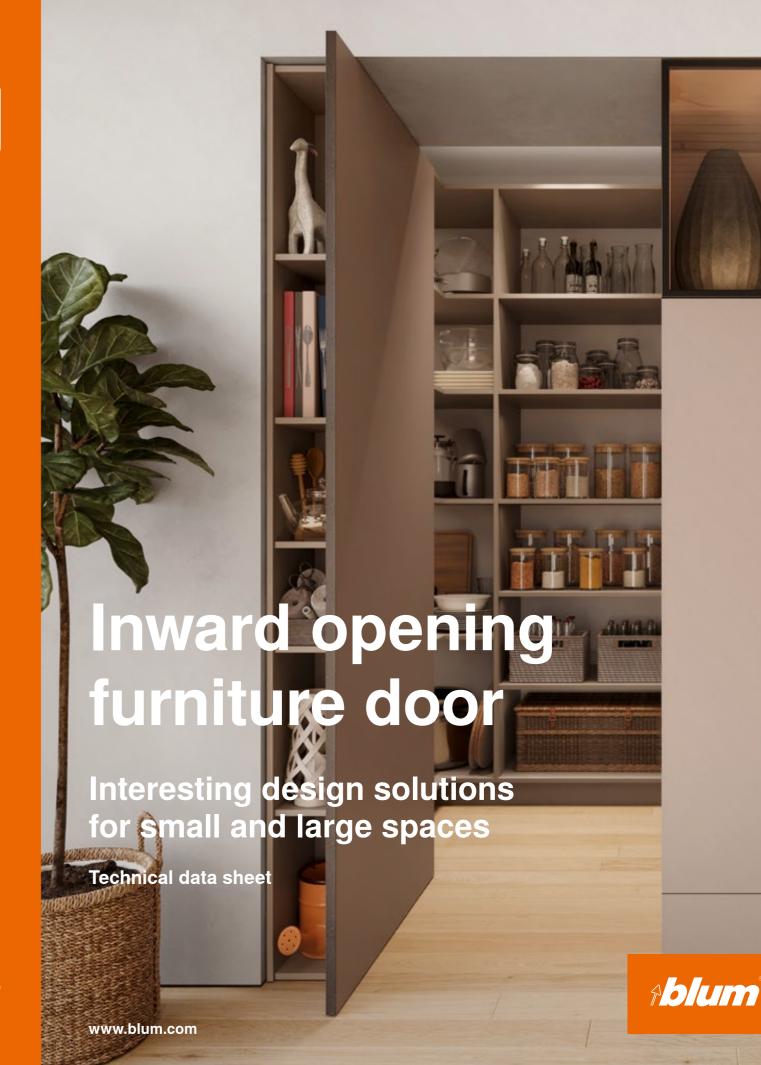

# Inward opening furniture door

Hinge dimensions and gap calculation based on factory setting \* prevent collision

- F Due to the size of the door, we recommend min 2 mm gap
- \*\* A door stop must be fitted to the side opposite the hinges when implementing an inward opening door (installed by furniture manufacturer). This ensures that the door cannot be misused and opened outwards.
- FB Front width

Inward opening furniture door