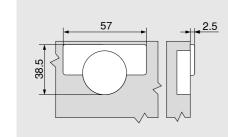

# Screw-on assembly

Hinge boss dimensions

± 1.6 mm

Julius Blum GmbH 6973 Höchst, Austria Tel.: +43 5578 705-0 Fax: +43 5578 705-44 E-mail: info@blum.com www.blum.com

Import & Distribution Ltd.

Ind. Zone Me'uyan Soreq