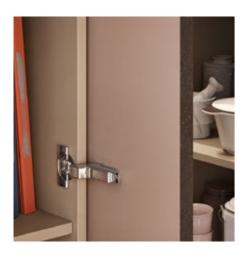

#### **Product**

- CLIP top BLUMOTION with integrated soft-close mechanism (can be deactivated)
- Suitable for the construction of cabinets with inward-opening doors
- For door widths up to 900 mm
- 3-dimensional front adjustment
- Convenient spiral-screw side adjustment
- Tool-free assembly and removal of the front
   With INSERTA tool free hinge to door assembly
- Boss drilling on the cabinet

#### Product

- COMPACT with closing mechanism (spring)
   Suitable for the construction of cabinets with inward-opening doors
- One-piece hinge including mounting plateFor door widths up to 800 mm
- Two-dimensional front adjustment