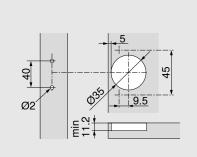

# Screw-on assembly

Hinge boss dimensions

± 1.6 mm

Julius Blum GmbH 6973 Höchst, Austria Tel.: +43 5578 705-0 Fax: +43 5578 705-44 E-mail: info@blum.com www.blum.com

Import & Distribution Ltd.

Ind. Zone Me'uyan Soreq