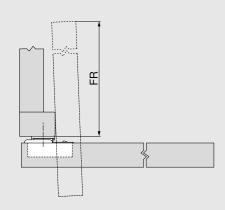

#### **COMPACT 38B**

# Planning

# Inward opening furniture door



Hinge dimensions and gap calculation based on factory setting \* prevent collision

- F Due to the size of the door, we recommend min 2 mm gap
- \*\* A door stop must be fitted to the side opposite the hinges when implementing an inward opening door (installed by furniture manufacturer). This ensures that the door cannot be misused and opened outwards.
- FB Front width

#### nward door projection



FR = Front width - 48

FR Inward door projection

# Number of hinges

- Door weight up to 22 kg: 5 hinges
- Door weight up to 27 kg: 6 hinges Door weight up to 32 kg: 7 hinges

Application is tested with 80.000 opening and closing cycles

If COMPACT 38B is used in furniture that can be accessed or reached by small children, we recommend "Door opening inward with CLIP top BLUMOTION I CLIP top 110°".

# Screw-on assembly



Hinge boss dimensions





± 1.6 mm









Julius Blum GmbH 6973 Höchst, Austria Tel.: +43 5578 705-0 Fax: +43 5578 705-44 E-mail: info@blum.com www.blum.com

Import & Distribution Ltd.

Ind. Zone Me'uyan Soreq

E-mail: bluran@bluran.co.il

Tel.: +972 732 310360

Fax: +972 732 310361

www.bluran.co.il

Rishon Le Zion 7515102, Israel

2nd, Ha'Mada St. P.O.B 5235

Blura