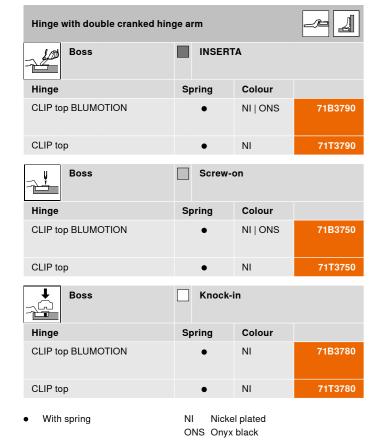

E-mail: bluran@bluran.co.il

Tel.: +972 732 310360

Fax: +972 732 310361

www.bluran.co.il

Rishon Le Zion 7515102, Israel

2nd, Ha'Mada St. P.O.B 5235

Bluran

Our site in the USA is certified to ISO 9001.
Our site in Brazil is certified to ISO 9001, ISO 14001 and ISO 45001.







ACCURATION STREET BANKS BEARING STREET

#### CLIP top BLUMOTION | CLIP top 110°

#### **Product**



- CLIP top BLUMOTION with integrated soft-close mechanism (can be deactivated)
- Suitable for the construction of cabinets with inward-opening doors
- For door widths up to 900 mm
- 3-dimensional front adjustment
- Convenient spiral-screw side adjustment
- Tool-free assembly and removal of the front
   With INSERTA tool free hinge to door assembly
- Boss drilling on the cabinet



### **Ordering information**





## CLIP top BLUMOTION | CLIP top 110°

### Planning



#### **COMPACT 38B**

#### Product



- COMPACT with closing mechanism (spring)
   Suitable for the construction of cabinets with inward-opening doors
- One-piece hinge including mounting plateFor door widths up to 800 mm
- Two-dimensional front adjustment



Inward opening furniture door

#### Ordering information



| Accessories        |      |
|--------------------|------|
| Chipboard screw    |      |
| Ø (mm) Length (mm) |      |
| 3.5 15 609.        | 1500 |
| 3.5 17 609.        | 1700 |

• With spring NI Nickel plated