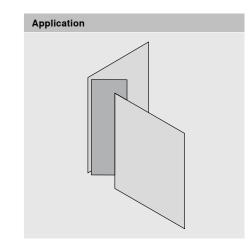

# Inward opening furniture door

Hinge dimensions and gap calculation based on factory setting \* prevent collision

- F Due to the size of the door, we recommend min 2 mm gap
- \*\* A door stop must be fitted to the side opposite the hinges when implementing an inward opening door (installed by furniture manufacturer). This ensures that the door cannot be misused and opened outwards.
- FB Front width

Inward opening furniture door