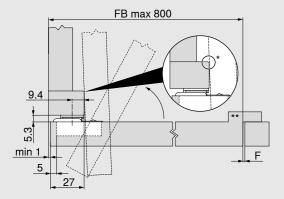

# Inward opening furniture door

Hinge dimensions and gap calculation based on factory setting \* prevent collision

- F Due to the size of the door, we recommend min 2 mm gap
- \*\* A door stop must be fitted to the side opposite the hinges when implementing an inward opening door (installed by furniture manufacturer). This ensures that the door cannot be misused and opened outwards.
- FB Front width

#### nward door projection

FR = Front width - 48

FR Inward door projection