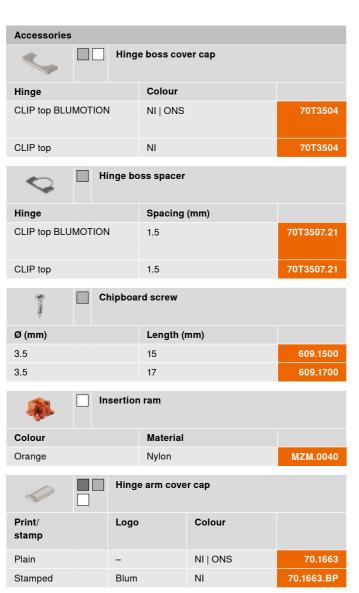

#### Ordering information

| Accessories        |      |
|--------------------|------|
| Chipboard screw    |      |
| Ø (mm) Length (mm) |      |
| 3.5 15 609.        | 1500 |
| 3.5 17 609.        | 1700 |