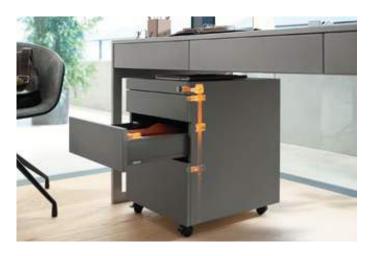

# Protection against unauthorised access

If you have items that need to be stored in an organised way, presented appealingly and stored safely, CABLOXX is the right solution for you. Pull-outs are securely locked and protected against unauthorised access. Blum's locking system is compatible with all standard cylinder locks.

#### Safely out of the reach of children

A lockable pull-out is an ideal solution if you need a child safety latch on your furniture at home. Possible sources of danger such as cleaning products and medication are then stored safely away from children.

#### No impact on pull-out system

The front locking bracket is not fixed to the drawer side but rather to the front directly. This way CABLOXX has no impact on the assembly or inner workings of the corresponding pull-out system.