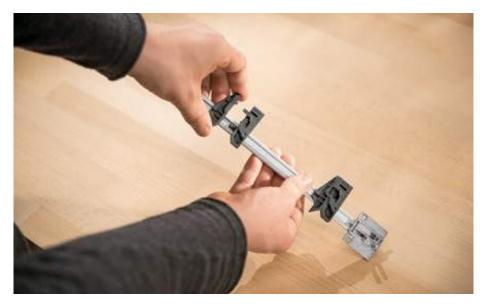

echnologies.



#### **Different colour variants**

The front locking bracket can be adapted to each box system thanks to its four colour variants: terra black, orion grey, white grey and silk white.









# Protection against unauthorised access

If you have items that need to be stored in an organised way, presented appealingly and stored safely, CABLOXX is the right solution for you. Pull-outs are securely locked and protected against unauthorised access. Blum's locking system is compatible with all standard cylinder locks.



#### Safely out of the reach of children

A lockable pull-out is an ideal solution if you need a child safety latch on your furniture at home. Possible sources of danger such as cleaning products and medication are then stored safely away from children.









## **High flexibility**

If the locking bar has been cut to the required size, the spacers and the locking mechanism units can be positioned wherever required. In other words, CABLOXX offers a high degree of freedom for the design process.



#### No impact on pull-out system

The front locking bracket is not fixed to the drawer side but rather to the front directly. This way CABLOXX has no impact on the assembly or inner workings of the corresponding pull-out system.



### **Cutting to size template**

A template helps you to cut locking bars, spacers and synchronisation shafts to precise sizes as well as to drill the positioning hole for the end cap or the drilling pattern for the synchronisation attachment.





- CABLOXX is a compact and straightforward package that provides an extr