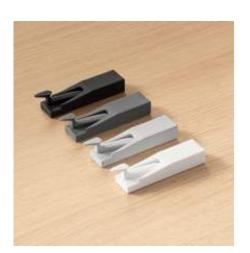

#### **Different colour variants**

The front locking bracket can be adapted to each box system thanks to its four colour variants: terra black, orion grey, white grey and silk white.