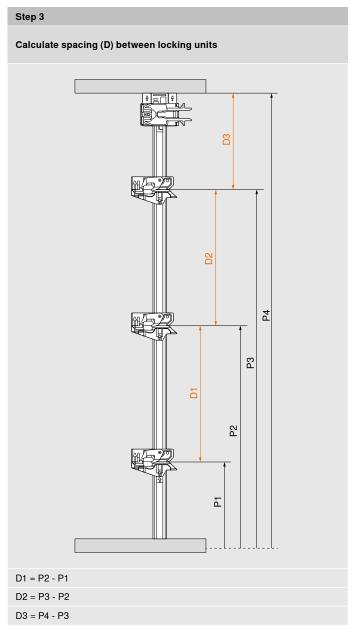

## **High flexibility**

If the locking bar has been cut to the required size, the spacers and the locking mechanism units can be positioned wherever required. In other words, CABLOXX offers a high degree of freedom for the design process.

#### **Spacer calculation**