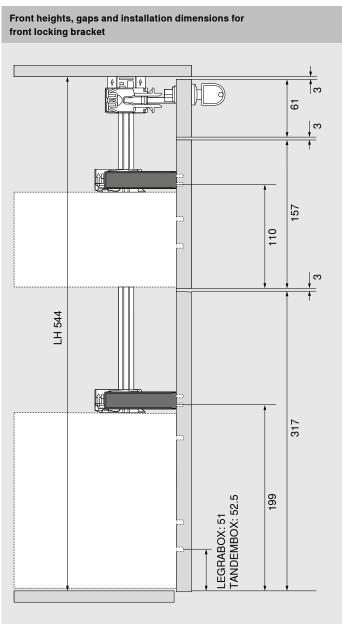

#### **Ordering information**

| -                                                                                           |         | Locking bar se                             | Locking bar set right – C   M |            |  |
|---------------------------------------------------------------------------------------------|---------|--------------------------------------------|-------------------------------|------------|--|
|                                                                                             |         | Length (mm)                                | Material                      |            |  |
|                                                                                             |         | 542                                        | Steel                         | Z80S0542BA |  |
|                                                                                             |         |                                            |                               |            |  |
|                                                                                             |         |                                            |                               |            |  |
|                                                                                             |         |                                            |                               |            |  |
| Cons                                                                                        | sisting | of:                                        |                               |            |  |
| 1a                                                                                          | 1 x     | Locking bar                                |                               |            |  |
| 1b                                                                                          | 2 x     | Pre-assembled spacer                       |                               |            |  |
| 1d                                                                                          | 1 x     | Pre-assembled attachment for cylinder lock |                               |            |  |
| 2                                                                                           | 2 x     | Pre-assembled locking unit, right          |                               |            |  |
| Suitable for one drawer – M and one high fronted pull-out – C                               |         |                                            |                               |            |  |
| For use with LEGRABOX and TANDEMBOX in tier system 32, internal cabinet height LH of 544 mm |         |                                            |                               |            |  |