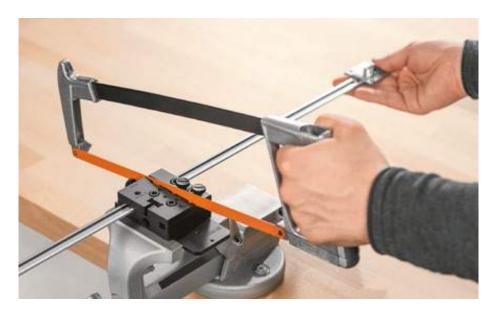

### **Cutting to size template**

A template helps you to cut locking bars, spacers and synchronisation shafts to precise sizes as well as to drill the positioning hole for the end cap or the drilling pattern for the synchronisation attachment.