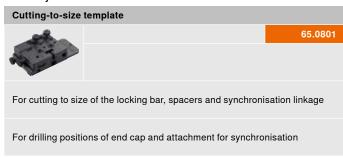

### **Cutting to size template**

A template helps you to cut locking bars, spacers and synchronisation shafts to precise sizes as well as to drill the positioning hole for the end cap or the drilling pattern for the synchronisation attachment.