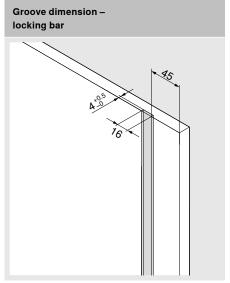

### **Cutting to size template**

A template helps you to cut locking bars, spacers and synchronisation shafts to precise sizes as well as to drill the positioning hole for the end cap or the drilling pattern for the synchronisation attachment.