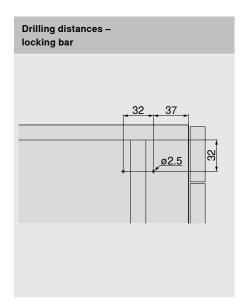

### **Cutting to size template**

A template helps you to cut locking bars, spacers and synchronisation shafts to precise sizes as well as to drill the positioning hole for the end cap or the drilling pattern for the synchronisation attachment.