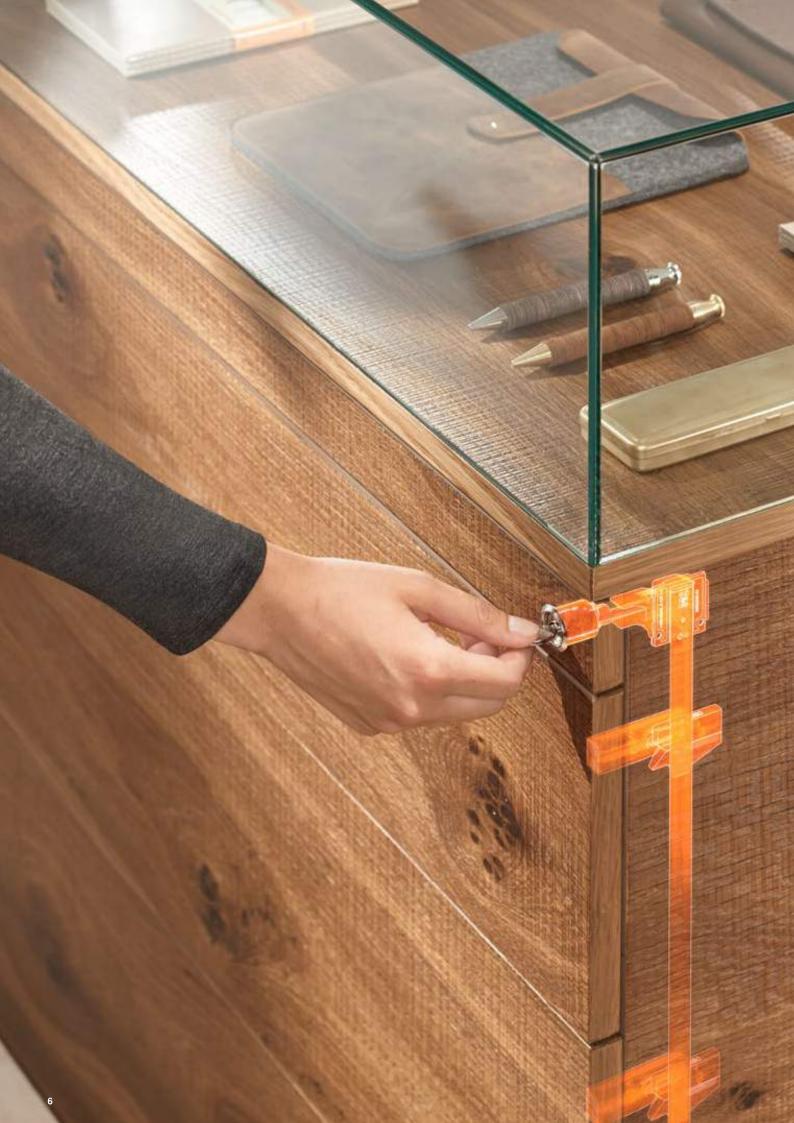

# Protection against unauthorised access

If you have items that need to be stored in an organised way, presented appealingly and stored safely, CABLOXX is the right solution for you. Pull-outs are securely locked and protected against unauthorised access. Blum's locking system is compatible with all standard cylinder locks.

#### No impact on pull-out system

The front locking bracket is not fixed to the drawer side but rather to the front directly. This way CABLOXX has no impact on the assembly or inner workings of the corresponding pull-out system.