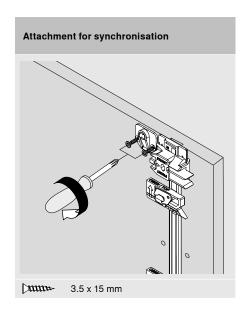

#### Accessories

| -                                                                                    |         | Synchronis                     | Synchronisation set |          |  |
|--------------------------------------------------------------------------------------|---------|--------------------------------|---------------------|----------|--|
| *                                                                                    |         | Colour                         | Material            |          |  |
| a/an                                                                                 |         | S                              | Nylon               | Z80V000A |  |
| Cons                                                                                 | sisting | of:                            |                     |          |  |
| -                                                                                    | 2 x     | Attachment for synchronisation |                     |          |  |
| -                                                                                    | 2 x     | Synchronisation lever          |                     |          |  |
| Recommended for cabinet widths (KB) of > 600 mm in combination with closing function |         |                                |                     |          |  |
| When a synchronisation is used, two locking bar sets are necessary                   |         |                                |                     |          |  |

#### Front locking bracket and synchronisation