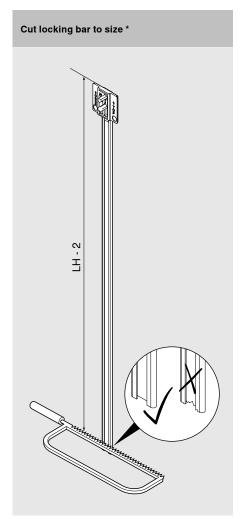

## Locking bar, locking unit and cylinder lock

#### **Ordering information**

| Locking bar set, can be cut to size                  |                |                               |                           |          |          |
|------------------------------------------------------|----------------|-------------------------------|---------------------------|----------|----------|
| 1                                                    |                |                               | Locking bar set           |          |          |
|                                                      |                |                               | Cabinet height<br>KH (mm) | Material |          |
|                                                      |                |                               | Up to 600                 | Steel    | Z80S0560 |
|                                                      |                |                               | Up to 800                 | Steel    | Z80S0760 |
| `                                                    | \ <u>-</u> -c\ |                               | Up to 1300                | Steel    | Z80S1260 |
| Consisting of:                                       |                |                               |                           |          |          |
| 1a                                                   | 1 x            | Locking bar                   |                           |          |          |
| 1b                                                   | 1 x            | Spacer for cutting to size    |                           |          |          |
| 1c                                                   | 1 x            | End cap                       |                           |          |          |
| 1d                                                   | 1 x            | Attachment for cylinder lock  |                           |          |          |
| -                                                    | 1 x            | Drilling template for end cap |                           |          |          |
| -                                                    | 1 x            | Installation instructions     |                           |          |          |
| Can be combined with all Blum box and runner systems |                |                               |                           |          |          |
| Cutting for 1a Internal cabinet height LH – 2 mm     |                |                               |                           |          |          |