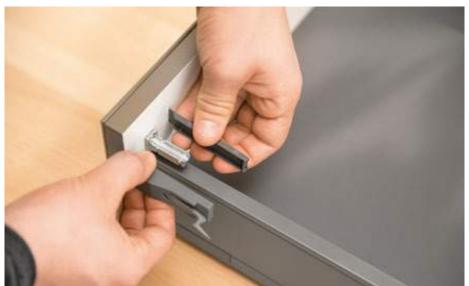

access

If you have items that need to be stored in an organised way, presented appealingly and stored safely, CABLOXX is the right solution for you. Pull-outs are securely locked and protected against unauthorised access. Blum's locking system is compatible with all standard cylinder locks.



#### Safely out of the reach of children

A lockable pull-out is an ideal solution if you need a child safety latch on your furniture at home. Possible sources of danger such as cleaning products and medication are then stored safely away from children.









## **High flexibility**

If the locking bar has been cut to the required size, the spacers and the locking mechanism units can be positioned wherever required. In other words, CABLOXX offers a high degree of freedom for the design process.



#### No impact on pull-out system

The front locking bracket is not fixed to the drawer side but rather to the front directly. This way CABLOXX has no impact on the assembly or inner workings of the corresponding pull-out system.



### **Cutting to size template**

A template helps you to cut locking bars, spacers and synchronisation shafts to precise sizes as well as to drill the positioning hole for the end cap or the drilling pattern for the synchronisation attachment.





- CABLOXX is a compact and straightforward package that provides an extra layer of security while maintaining a high degree of design freedom
- System-independent solution can be combined with various box and runner systems
- High flexibility can be used for various cabinet dimensions
- Up to five pull-outs can be