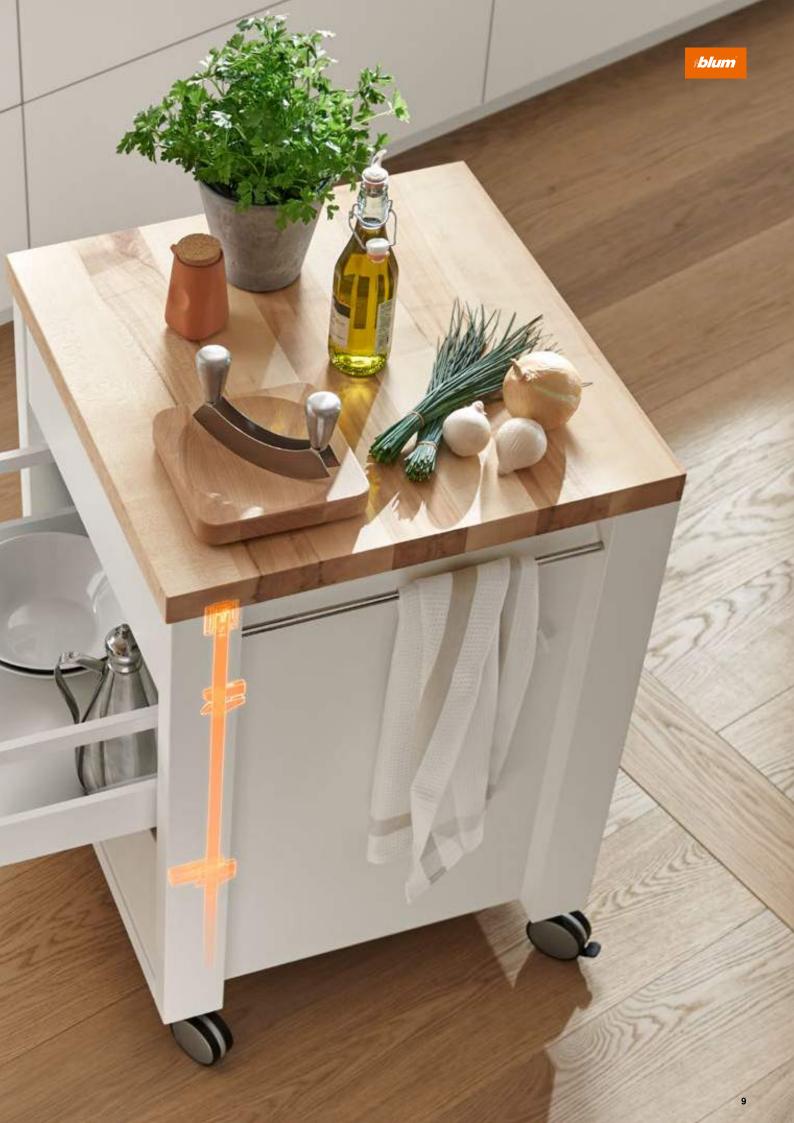

## **High flexibility**

If the locking bar has been cut to the required size, the spacers and the locking mechanism units can be positioned wherever required. In other words, CABLOXX offers a high degree of freedom for the design process.

#### No impact on pull-out system

The front locking bracket is not fixed to the drawer side but rather to the front directly. This way CABLOXX has no impact on the assembly or inner workings of the corresponding pull-out system.