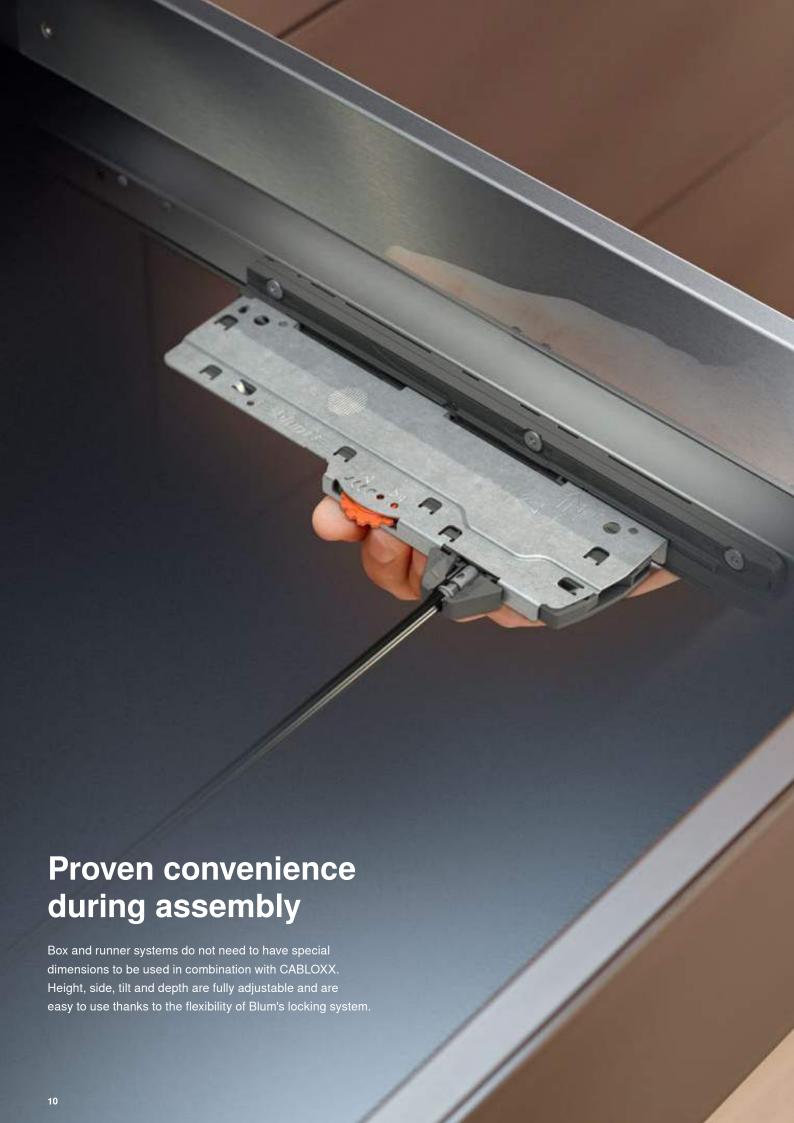

## **High flexibility**

If the locking bar has been cut to the required size, the spacers and the locking mechanism units can be positioned wherever required. In other words, CABLOXX offers a high degree of freedom for the design process.

#### No impact on pull-out system

The front locking bracket is not fixed to the drawer side but rather to the front directly. This way CABLOXX has no impact on the assembly or inner workings of the corresponding pull-out system.