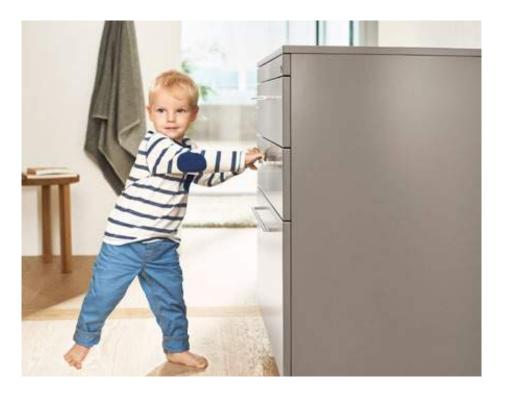

#### Safely out of the reach of children

A lockable pull-out is an ideal solution if you need a child safety latch on your furniture at home. Possible sources of danger such as cleaning products and medication are then stored safely away from children.