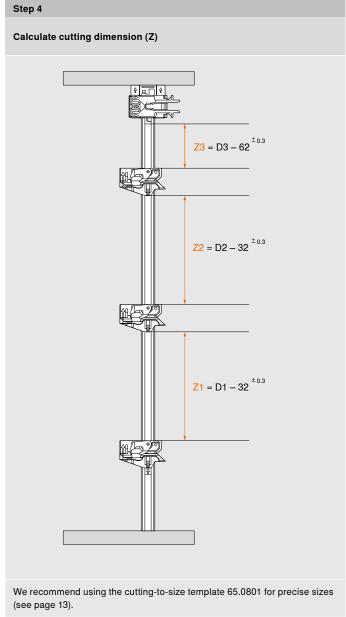

### **Cutting to size template**

A template helps you to cut locking bars, spacers and synchronisation shafts to precise sizes as well as to drill the positioning hole for the end cap or the drilling pattern for the synchronisation attachment.