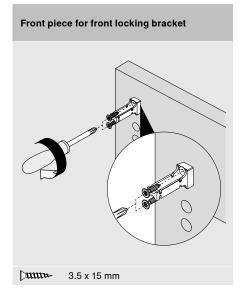

| 3    |                | Front locking bracket set             |                                     |            |          |
|------|----------------|---------------------------------------|-------------------------------------|------------|----------|
|      |                |                                       | Colour                              | Material   |          |
|      |                |                                       | SW-M   WGR  <br>OG-M   TS-M         | Nylon/zinc | Z80.000S |
| Cons | Consisting of: |                                       |                                     |            |          |
| 3a   | 1 x            | Fro                                   | Front locking bracket               |            |          |
| 3b   | 1 x            | Front piece for front locking bracket |                                     |            |          |
| 3с   | 1 x            | Со                                    | Cover cap for front locking bracket |            |          |