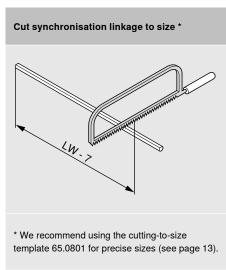

### **Cutting to size template**

A template helps you to cut locking bars, spacers and synchronisation shafts to precise sizes as well as to drill the positioning hole for the end cap or the drilling pattern for the synchronisation attachment.

| -                                                                  | Synchronisation                  | Synchronisation linkage |           |  |
|--------------------------------------------------------------------|----------------------------------|-------------------------|-----------|--|
|                                                                    | Length (mm)                      | Material                |           |  |
|                                                                    | 1163                             | Aluminium               | Z80V1163W |  |
| For cutting to size                                                |                                  |                         |           |  |
| When a synchronisation is used, two locking bar sets are necessary |                                  |                         |           |  |
| Cutting                                                            | Internal cabinet width LW – 7 mm |                         |           |  |