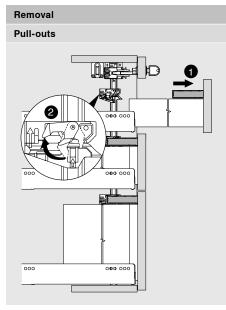

## **Assembly**

## Locking bar, locking unit and cylinder lock

#### **Assembly**

#### Front locking bracket and synchronisation