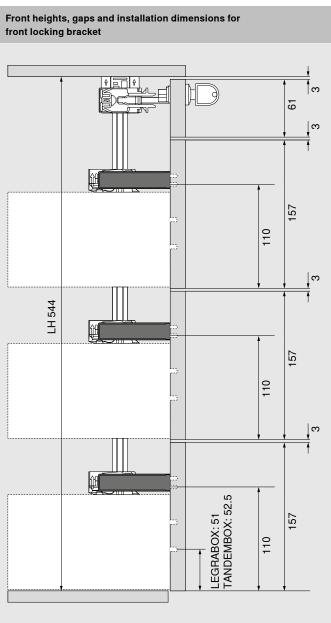

#### **Ordering information**

| -                                                                                           |         | Locking bar se                             | Locking bar set right – C   M |            |  |
|---------------------------------------------------------------------------------------------|---------|--------------------------------------------|-------------------------------|------------|--|
|                                                                                             |         | Length (mm)                                | Material                      |            |  |
|                                                                                             |         | 542                                        | Steel                         | Z80S0542BA |  |
|                                                                                             |         |                                            |                               |            |  |
|                                                                                             |         |                                            |                               |            |  |
|                                                                                             |         |                                            |                               |            |  |
| Cons                                                                                        | sisting | of:                                        |                               |            |  |
| 1a                                                                                          | 1 x     | Locking bar                                |                               |            |  |
| 1b                                                                                          | 2 x     | Pre-assembled spacer                       |                               |            |  |
| 1d                                                                                          | 1 x     | Pre-assembled attachment for cylinder lock |                               |            |  |
| 2                                                                                           | 2 x     | Pre-assembled locking unit, right          |                               |            |  |
| Suitable for one drawer – M and one high fronted pull-out – C                               |         |                                            |                               |            |  |
| For use with LEGRABOX and TANDEMBOX in tier system 32, internal cabinet height LH of 544 mm |         |                                            |                               |            |  |