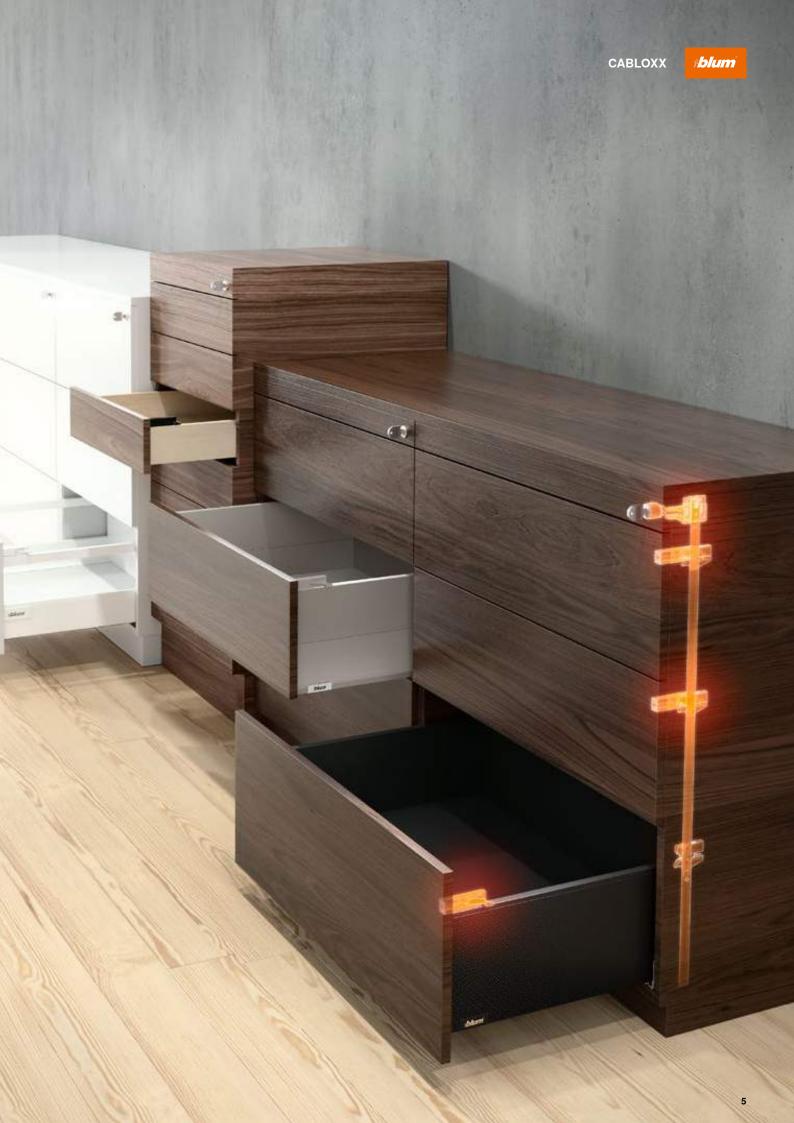

# Different ideas, one solution

Blum's locking system offers a wide range of design options – regardless of whether it is used for LEGRABOX, MERIVOBOX, TANDEMBOX, MOVENTO or TANDEM. Different cabinet widths and heights can be achieved with CABLOXX, as can different pull-out heights.

## **High flexibility**

If the locking bar has been cut to the required size, the spacers and the locking mechanism units can be positioned wherever required. In other words, CABLOXX offers a high degree of freedom for the design process.