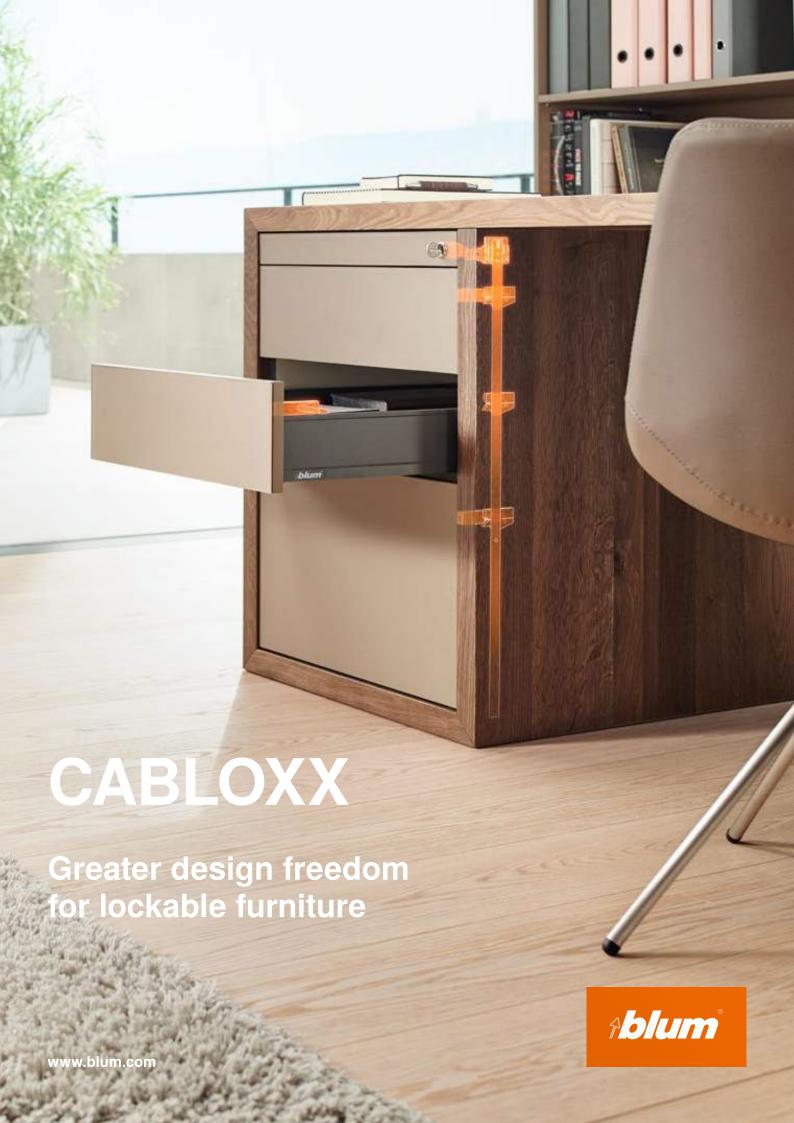

# Different ideas, one solution

Blum's locking system offers a wide range of design options – regardless of whether it is used for LEGRABOX, MERIVOBOX, TANDEMBOX, MOVENTO or TANDEM. Different cabinet widths and heights can be achieved with CABLOXX, as can different pull-out heights.

### All motion technologies

BLUMOTION, SERVO-DRIVE, TIP-ON BLUMOTION or TIP-ON – Blum's locking system can be used with all electrical and mechanical motion technologies.

#### **Different colour variants**

The front locking bracket can be adapted to each box system thanks to its four colour variants: terra black, orion grey, white grey and silk white.

## **High flexibility**

If the locking bar has been cut to the required size, the spacers and the locking mechanism units can be positioned wherever required. In other words, CABLOXX offers a high degree of freedom for the design process.