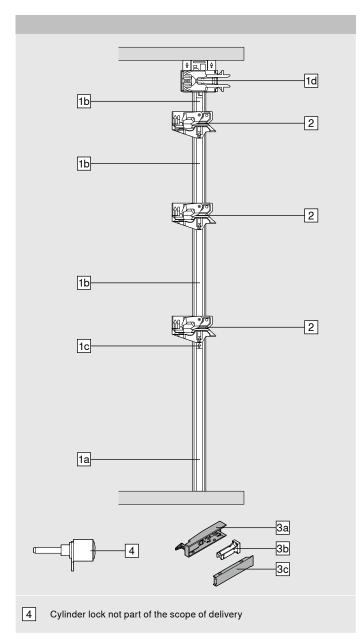

#### **Ordering information**

| Locking bar set, can be cut to size                  |                |                               |                           |          |          |
|------------------------------------------------------|----------------|-------------------------------|---------------------------|----------|----------|
| 1                                                    |                |                               | Locking bar set           |          |          |
|                                                      |                |                               | Cabinet height<br>KH (mm) | Material |          |
|                                                      |                |                               | Up to 600                 | Steel    | Z80S0560 |
|                                                      |                |                               | Up to 800                 | Steel    | Z80S0760 |
| `                                                    | \ <u>-</u> -c\ |                               | Up to 1300                | Steel    | Z80S1260 |
| Consisting of:                                       |                |                               |                           |          |          |
| 1a                                                   | 1 x            | Locking bar                   |                           |          |          |
| 1b                                                   | 1 x            | Spacer for cutting to size    |                           |          |          |
| 1c                                                   | 1 x            | End cap                       |                           |          |          |
| 1d                                                   | 1 x            | Attachment for cylinder lock  |                           |          |          |
| -                                                    | 1 x            | Drilling template for end cap |                           |          |          |
| -                                                    | 1 x            | Installation instructions     |                           |          |          |
| Can be combined with all Blum box and runner systems |                |                               |                           |          |          |
| Cutting for 1a Internal cabinet height LH – 2 mm     |                |                               |                           |          |          |

| 2 | Locking units |          |          |
|---|---------------|----------|----------|
|   | Version       | Material |          |
|   | Right         | Nylon    | Z80.000V |
|   | Left          | Nylon    | Z80.000V |

| 3    |                | Front locking bracket set             |                                     |            |          |
|------|----------------|---------------------------------------|-------------------------------------|------------|----------|
|      |                |                                       | Colour                              | Material   |          |
|      |                |                                       | SW-M   WGR  <br>OG-M   TS-M         | Nylon/zinc | Z80.000S |
| Cons | Consisting of: |                                       |                                     |            |          |
| 3a   | 1 x            | Fro                                   | Front locking bracket               |            |          |
| 3b   | 1 x            | Front piece for front locking bracket |                                     |            |          |
| 3с   | 1 x            | Со                                    | Cover cap for front locking bracket |            |          |