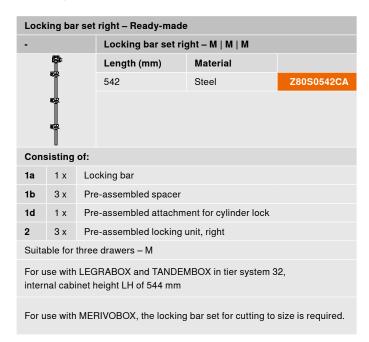

|      |                |                                       | Colour                              | Material   |          |
|      |                |                                       | SW-M   WGR  <br>OG-M   TS-M         | Nylon/zinc | Z80.000S |
| Cons | Consisting of: |                                       |                                     |            |          |
| 3a   | 1 x            | Fro                                   | Front locking bracket               |            |          |
| 3b   | 1 x            | Front piece for front locking bracket |                                     |            |          |
| 3с   | 1 x            | Со                                    | Cover cap for front locking bracket |            |          |

#### **Ordering information**



| -                                                                                           |         | Locking bar se                             | Locking bar set right – C   M |            |  |
|---------------------------------------------------------------------------------------------|---------|--------------------------------------------|-------------------------------|------------|--|
|                                                                                             |         | Length (mm)                                | Material                      |            |  |
|                                                                                             |         | 542                                        | Steel                         | Z80S0542BA |  |
|