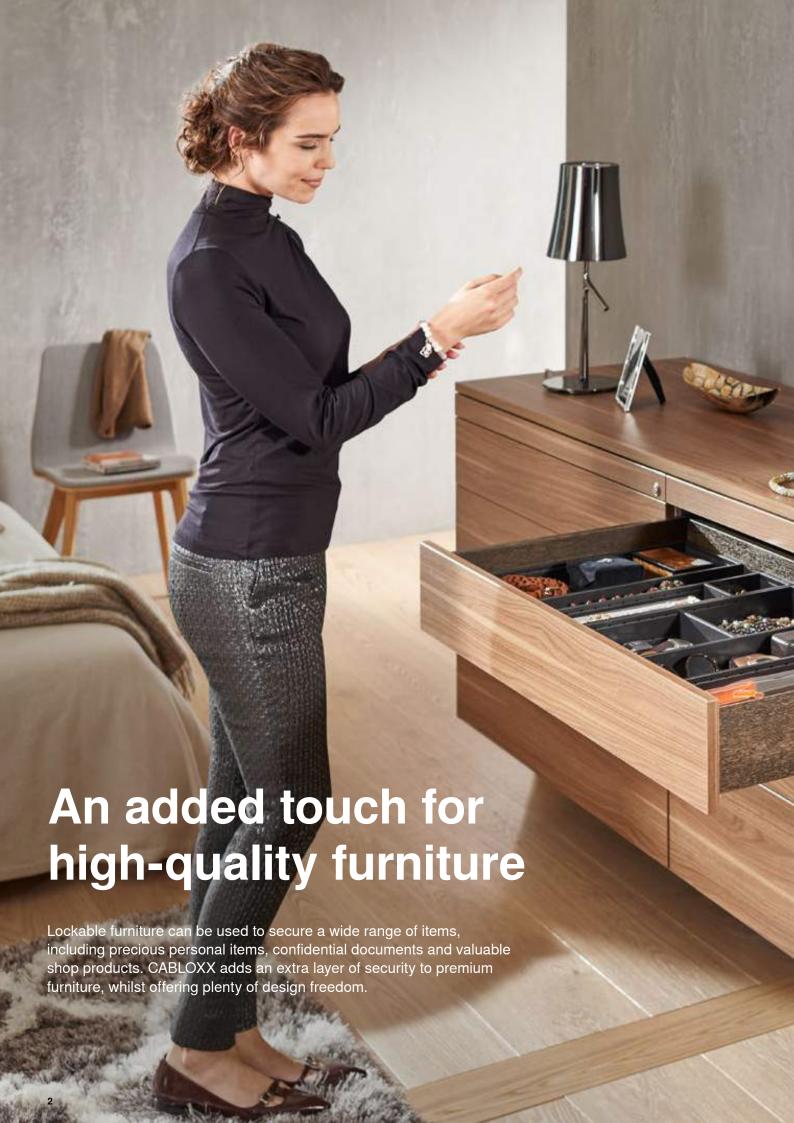

# Protection against unauthorised access

If you have items that need to be stored in an organised way, presented appealingly and stored safely, CABLOXX is the right solution for you. Pull-outs are securely locked and protected against unauthorised access. Blum's locking system is compatible with all standard cylinder locks.

#### Safely out of the reach of children

A lockable pull-out is an ideal solution if you need a child safety latch on your furniture at home. Possible sources of danger such as cleaning products and medication are then stored safely away from children.