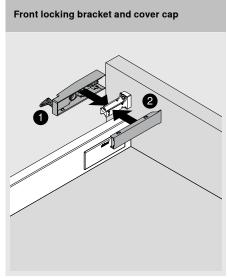

| 3    |                | Front locking bracket set             |                                     |            |          |
|------|----------------|---------------------------------------|-------------------------------------|------------|----------|
|      |                |                                       | Colour                              | Material   |          |
|      |                |                                       | SW-M   WGR  <br>OG-M   TS-M         | Nylon/zinc | Z80.000S |
| Cons | Consisting of: |                                       |                                     |            |          |
| 3a   | 1 x            | Fro                                   | Front locking bracket               |            |          |
| 3b   | 1 x            | Front piece for front locking bracket |                                     |            |          |
| 3с   | 1 x            | Со                                    | Cover cap for front locking bracket |            |          |

#### Front locking bracket and synchronisation