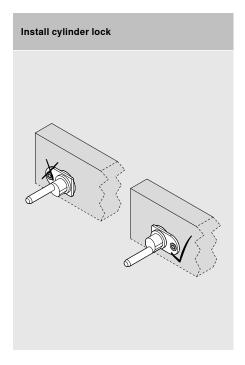

# Protection against unauthorised access

If you have items that need to be stored in an organised way, presented appealingly and stored safely, CABLOXX is the right solution for you. Pull-outs are securely locked and protected against unauthorised access. Blum's locking system is compatible with all standard cylinder locks.