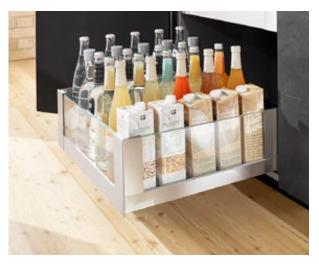

#### High load bearing capacity

Each pull-out boasts high stability and impressive load bearing capacity (up to a total weight of 70 kg) so the larder unit can even safely hold heavy items such as bottles.

#### High, closed drawer boxes

High, closed drawer boxes ensure that provisions are stored securely, meaning that nothing can fall out from the side or the back.