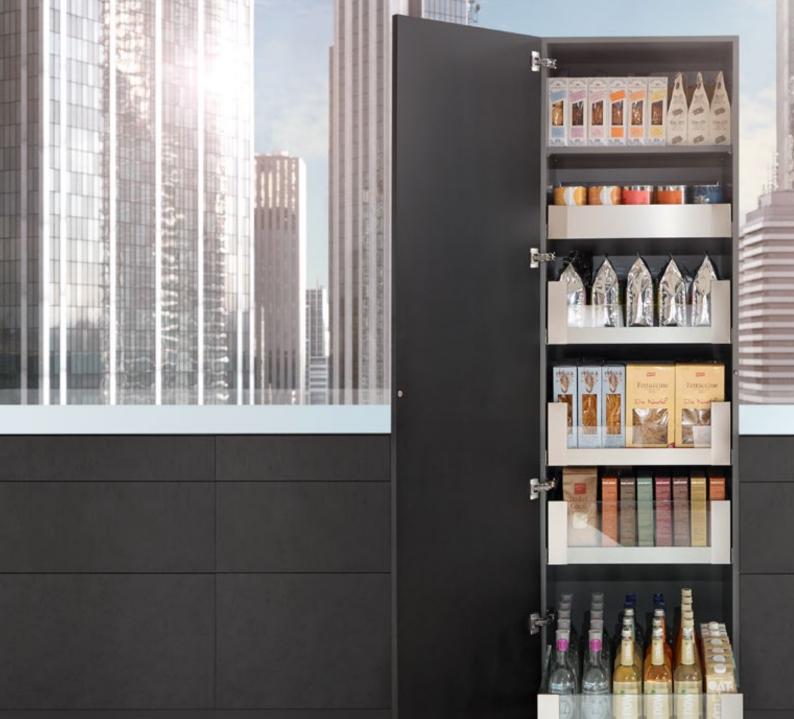

## **All-round access**

Larder units are used more frequently than you would think. This is why they really need to be convenient to use. SPACE TOWER's pull-outs can be opened individually, giving you clear visibility and direct access to contents.

SPACE TOWER makes use of the full depth of your cabinet. Thanks to full extension, you have easy access to all contents from the left, right and even from the front.

#### Removal from above

Each full extension can be opened individually and is fully visible from above, meaning you can quickly find the item you need and then remove it from above with ease.

#### High, closed drawer boxes

High, closed drawer boxes ensure that provisions are stored securely, meaning that nothing can fall out from the side or the back.

#### Flexible inner dividers

Inner dividing systems beautifully organise storage space and allow you to keep everything nice and tidy. They also securely hold provisions so that flour, sugar and rice won't tip over.

#### High load bearing capacity

Each pull-out boasts high stability and impressive load bearing capacity (up to a total weight of 70 kg) so the larder unit can even safely hold heavy items such as bottles.