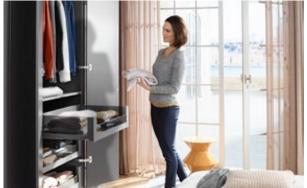

#### Flexible inner dividers

Inner dividing systems beautifully organise storage space and allow you to keep everything nice and tidy. They also securely hold provisions so that flour, sugar and rice won't tip over.

#### Space - Optimisation

SPACE TOWER provides plenty of storage for a large number of items and makes full use of the space available in your kitchen. Practical inner dividing systems can be flexibly arranged to keep contents nice and tidy.