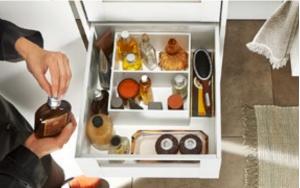

## Great design scope

To ensure that every SPACE TOWER wows users, we've put together some useful design tips for planning your application. Pull-outs can be flexibly positioned within the cabinet so you can adapt interiors to storage items. This gives you even more design freedom.

In high cabinets, it's practical to have a shelf that is clearly visible from the front as the highest level. The inner drawer underneath makes it easier to access storage items from the side.

You can position the inner pull-outs at different heights within the cabinet so no items will be too tall to store.