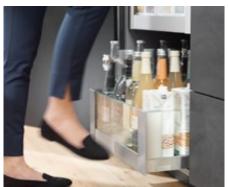

#### High load bearing capacity

Each pull-out boasts high stability and impressive load bearing capacity (up to a total weight of 70 kg) so the larder unit can even safely hold heavy items such as bottles.