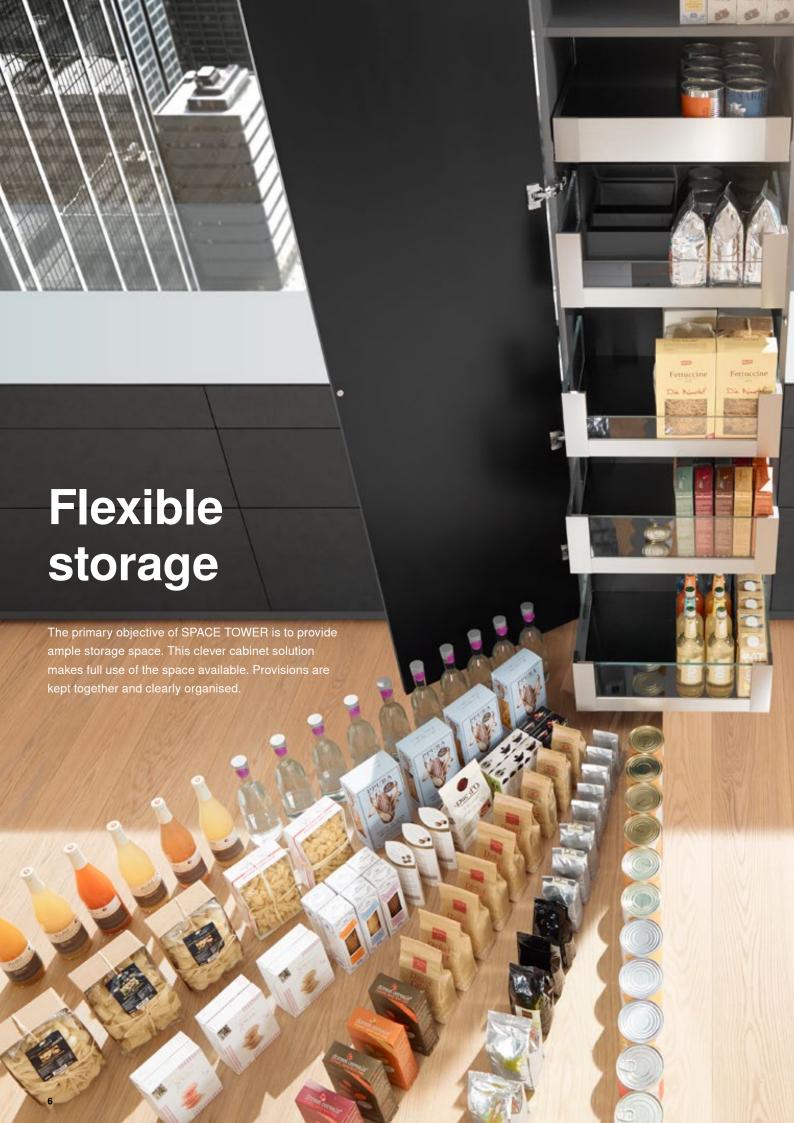

#### Space - Optimisation

SPACE TOWER provides plenty of storage for a large number of items and makes full use of the space available in your kitchen. Practical inner dividing systems can be flexibly arranged to keep contents nice and tidy.

SPACE TOWER makes use of the full depth of your cabinet. Thanks to full extension, you have easy access to all contents from the left, right and even from the front.

#### Removal from above

Each full extension can be opened individually and is fully visible from above, meaning you can quickly find the item you need and then remove it from above with ease.

#### Flexible inner dividers

Inner dividing systems beautifully organise storage space and allow you to keep everything nice and tidy. They also securely hold provisions so that flour, sugar and rice won't tip over.