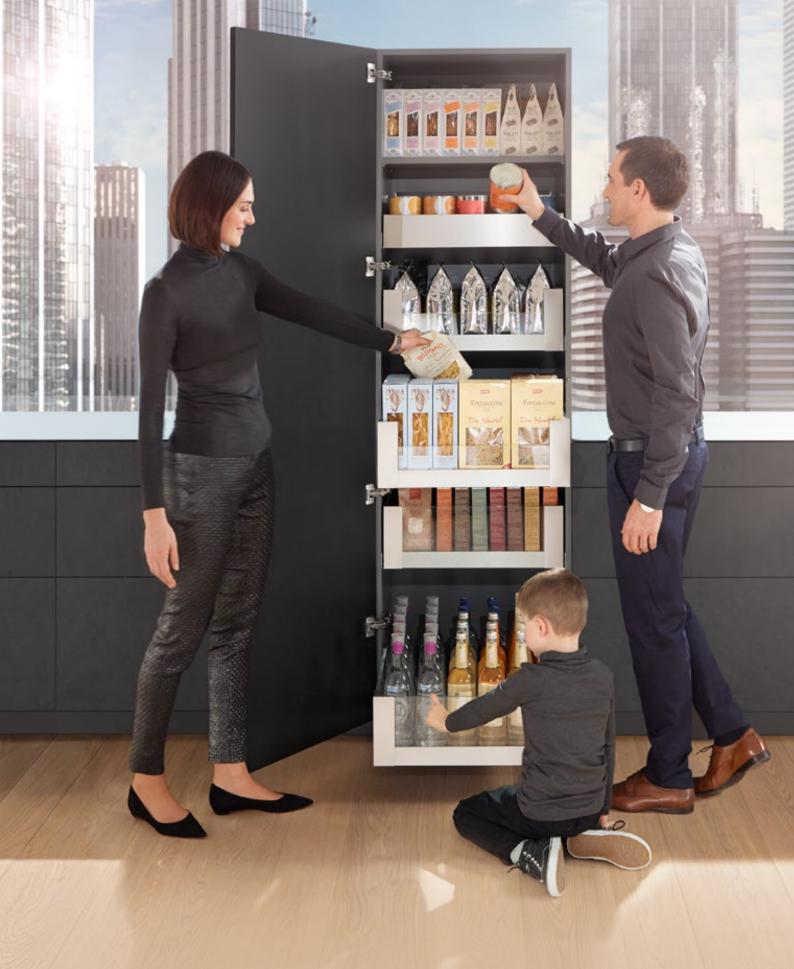

## **All-round access**

Larder units are used more frequently than you would think. This is why they really need to be convenient to use. SPACE TOWER's pull-outs can be opened individually, giving you clear visibility and direct access to contents.

SPACE TOWER makes use of the full depth of your cabinet. Thanks to full extension, you have easy access to all contents from the left, right and even from the front.

#### Removal from above

Each full extension can be opened individually and is fully visible from above, meaning you can quickly find the item you need and then remove it from above with ease.

#### **Light operating forces**

You only need to open the pull-out that contains the item you need. The light operating forces make the larder unit incredibly convenient to use.