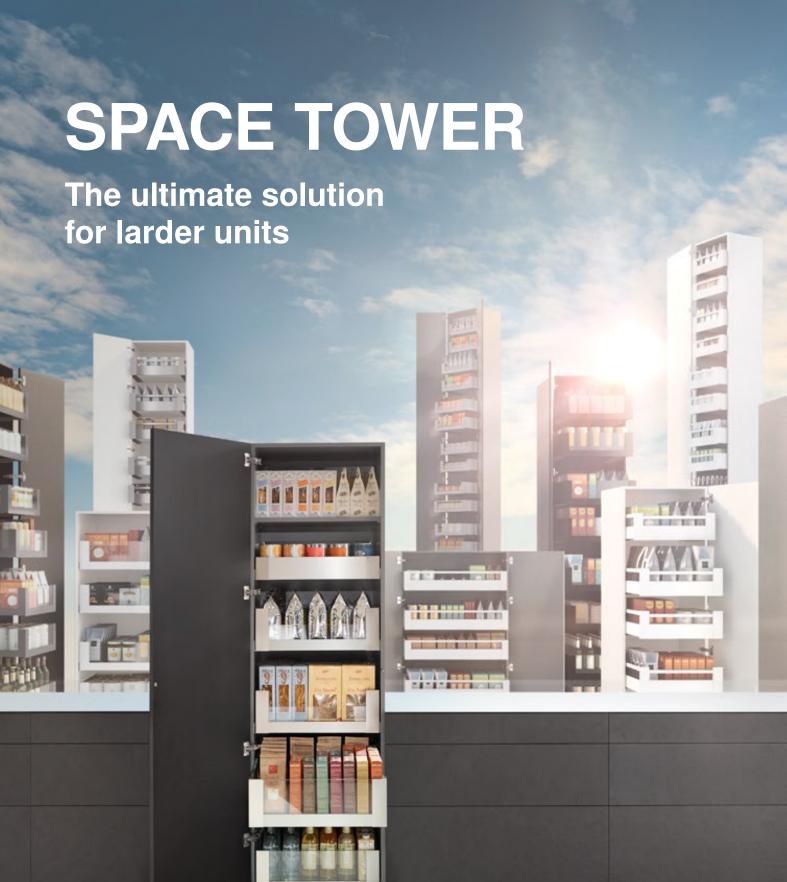

## More space in the kitchen

SPACE TOWER can be accessed with impressive ease, provides ample space for provisions and can be tailored to each customer's individual needs. In short, this well-thought-out larder unit makes everyday kitchen use a piece of cake.

## **All-round access**

Larder units are used more frequently than you would think. This is why they really need to be convenient to use. SPACE TOWER's pull-outs can be opened individually, giving you clear visibility and direct access to contents.

SPACE TOWER makes use of the full depth of your cabinet. Thanks to full extension, you have easy access to all contents from the left, right and even from the front.