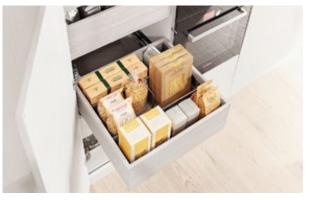

#### Space - Optimisation

SPACE TOWER provides plenty of storage for a large number of items and makes full use of the space available in your kitchen. Practical inner dividing systems can be flexibly arranged to keep contents nice and tidy.

#### Space - Optimisation

You can never have enough storage space. But the amount of storage you really need depends on your personal requirements. Careful planning will allow you to make full use of the space available.