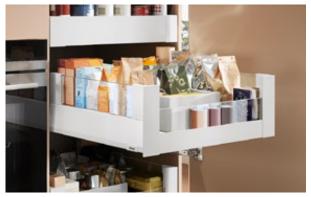

## **All-round access**

Larder units are used more frequently than you would think. This is why they really need to be convenient to use. SPACE TOWER's pull-outs can be opened individually, giving you clear visibility and direct access to contents.

SPACE TOWER makes use of the full depth of your cabinet. Thanks to full extension, you have easy access to all contents from the left, right and even from the front.

#### Removal from above

Each full extension can be opened individually and is fully visible from above, meaning you can quickly find the item you need and then remove it from above with ease.

#### High, closed drawer boxes

High, closed drawer boxes ensure that provisions are stored securely, meaning that nothing can fall out from the side or the back.