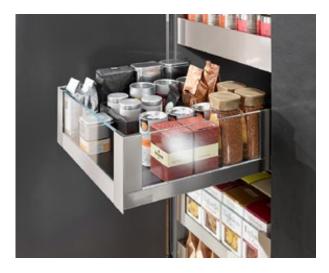

#### Flexible inner dividers

Inner dividing systems beautifully organise storage space and allow you to keep everything nice and tidy. They also securely hold provisions so that flour, sugar and rice won't tip over.

#### High, closed drawer boxes

High, closed drawer boxes ensure that provisions are stored securely, meaning that nothing can fall out from the side or the back.