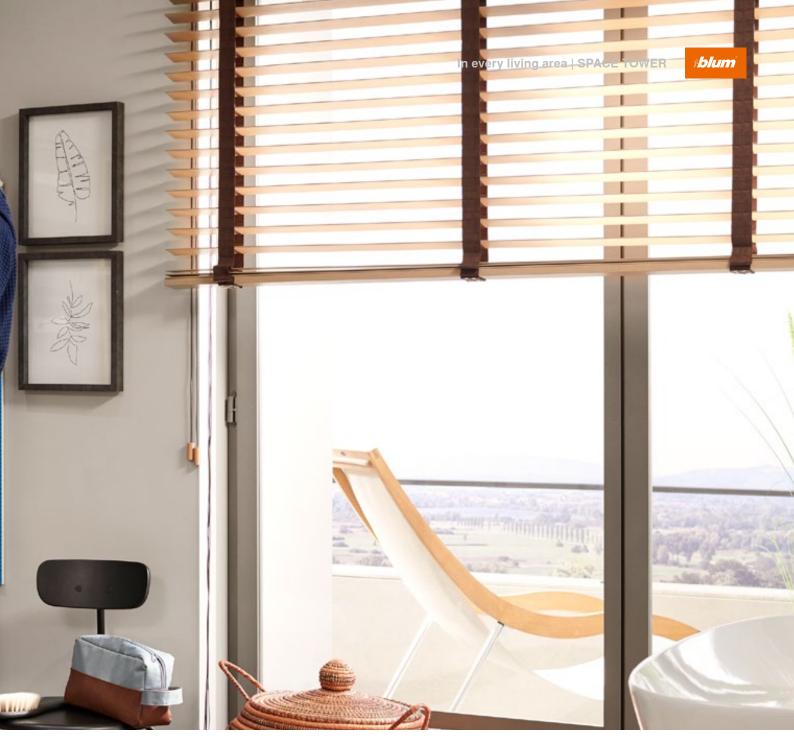

# In every living area

This practical kitchen solution is also suitable for other living areas. SPACE TOWER provides ample storage space and easy access to contents so it is also ideal for bedrooms, hallways and bathrooms.

SPACE TOWER provides ample storage space and easy access to contents, making it ideal for bedrooms.

Toiletries in bathrooms are kept nice and tidy and are immediately to hand. SPACE TOWER equipped with LEGRABOX pure in silk white matt.