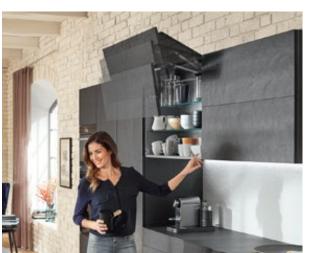

# In every living area

This practical kitchen solution is also suitable for other living areas. SPACE TOWER provides ample storage space and easy access to contents so it is also ideal for bedrooms, hallways and bathrooms.

SPACE TOWER provides ample storage space and easy access to contents, making it ideal for bedrooms.

Toiletries in bathrooms are kept nice and tidy and are immediately to hand. SPACE TOWER equipped with LEGRABOX pure in silk white matt.