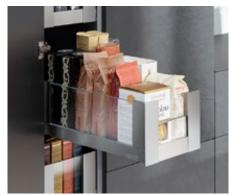

#### Flexible inner dividers

Inner dividing systems beautifully organise storage space and allow you to keep everything nice and tidy. They also securely hold provisions so that flour, sugar and rice won't tip over.

#### Space - Optimisation

SPACE TOWER provides plenty of storage for a large number of items and makes full use of the space available in your kitchen. Practical inner dividing systems can be flexibly arranged to keep contents nice and tidy.