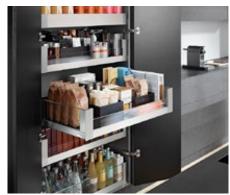

## **All-round access**

Larder units are used more frequently than you would think. This is why they really need to be convenient to use. SPACE TOWER's pull-outs can be opened individually, giving you clear visibility and direct access to contents.

SPACE TOWER makes use of the full depth of your cabinet. Thanks to full extension, you have easy access to all contents from the left, right and even from the front.

#### High, closed drawer boxes

High, closed drawer boxes ensure that provisions are stored securely, meaning that nothing can fall out from the side or the back.

#### Flexible inner dividers

Inner dividing systems beautifully organise storage space and allow you to keep everything nice and tidy. They also securely hold provisions so that flour, sugar and rice won't tip over.