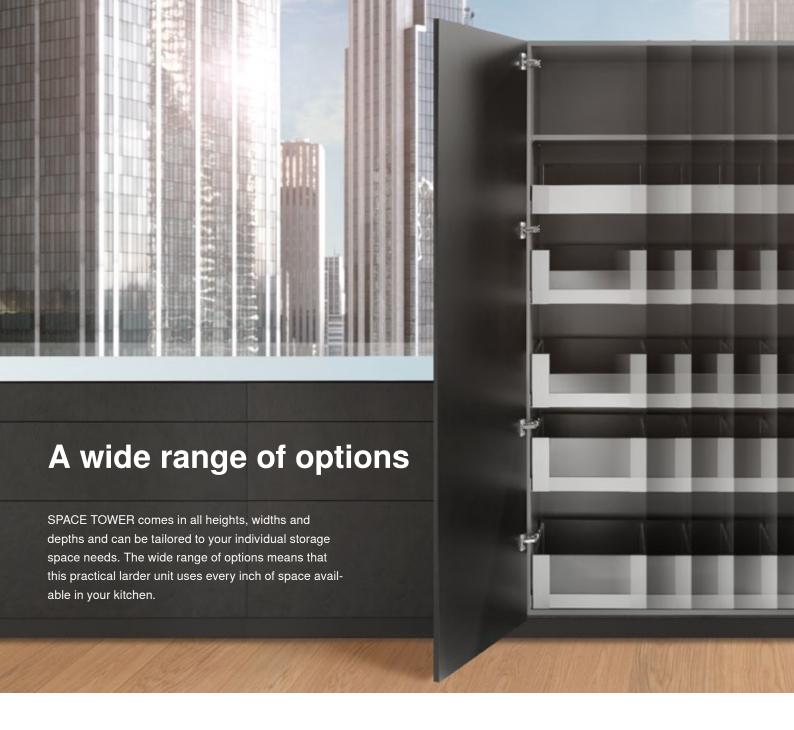

## Great design scope

To ensure that every SPACE TOWER wows users, we've put together some useful design tips for planning your application. Pull-outs can be flexibly positioned within the cabinet so you can adapt interiors to storage items. This gives you even more design freedom.

In high cabinets, it's practical to have a shelf that is clearly visible from the front as the highest level. The inner drawer underneath makes it easier to access storage items from the side.

You can position the inner pull-outs at different heights within the cabinet so no items will be too tall to store.

If the hinge is mounted above the lowest pull-out, the pull-out can be inserted right at the bottom, making the most of those last few inches of usable storage space.

It is easy to work out the fittings and drilling positions you need using the online Product Configurator – just head to: