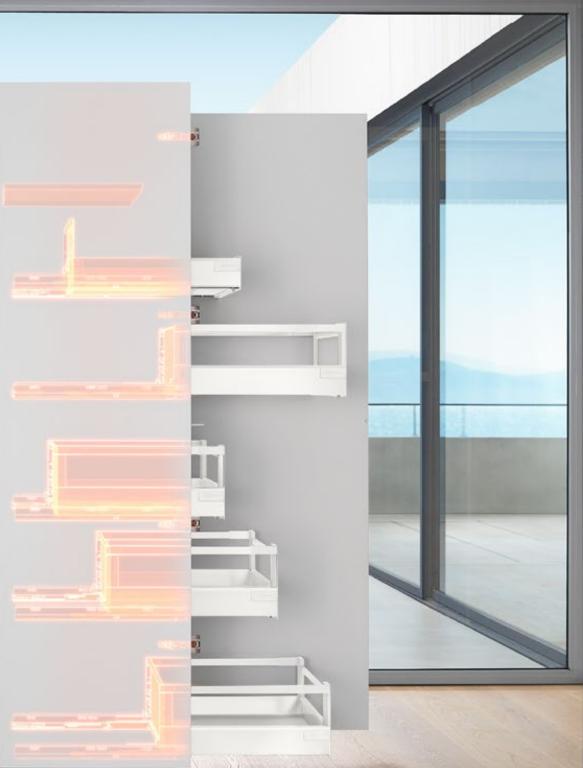

## **All-round access**

Larder units are used more frequently than you would think. This is why they really need to be convenient to use. SPACE TOWER's pull-outs can be opened individually, giving you clear visibility and direct access to contents.

SPACE TOWER makes use of the full depth of your cabinet. Thanks to full extension, you have easy access to all contents from the left, right and even from the front.

#### Removal from above

Each full extension can be opened individually and is fully visible from above, meaning you can quickly find the item you need and then remove it from above with ease.

#### High, closed drawer boxes

High, closed drawer boxes ensure that provisions are stored securely, meaning that nothing can fall out from the side or the back.

#### Flexible inner dividers

Inner dividing systems beautifully organise storage space and allow you to keep everything nice and tidy. They also securely hold provisions so that flour, sugar and rice won't tip over.

#### High load bearing capacity

Each pull-out boasts high stability and impressive load bearing capacity (up to a total weight of 70 kg) so the larder unit can even safely hold heavy items such as bottles.