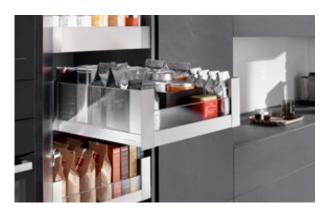

#### Removal from above

Each full extension can be opened individually and is fully visible from above, meaning you can quickly find the item you need and then remove it from above with ease.

#### **Light operating forces**

You only need to open the pull-out that contains the item you need. The light operating forces make the larder unit incredibly convenient to use.