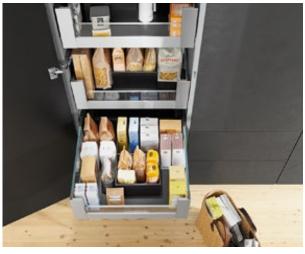

#### Removal from above

Each full extension can be opened individually and is fully visible from above, meaning you can quickly find the item you need and then remove it from above with ease.

#### High, closed drawer boxes

High, closed drawer boxes ensure that provisions are stored securely, meaning that nothing can fall out from the side or the back.

#### High load bearing capacity

Each pull-out boasts high stability and impressive load bearing capacity (up to a total weight of 70 kg) so the larder unit can even safely hold heavy items such as bottles.