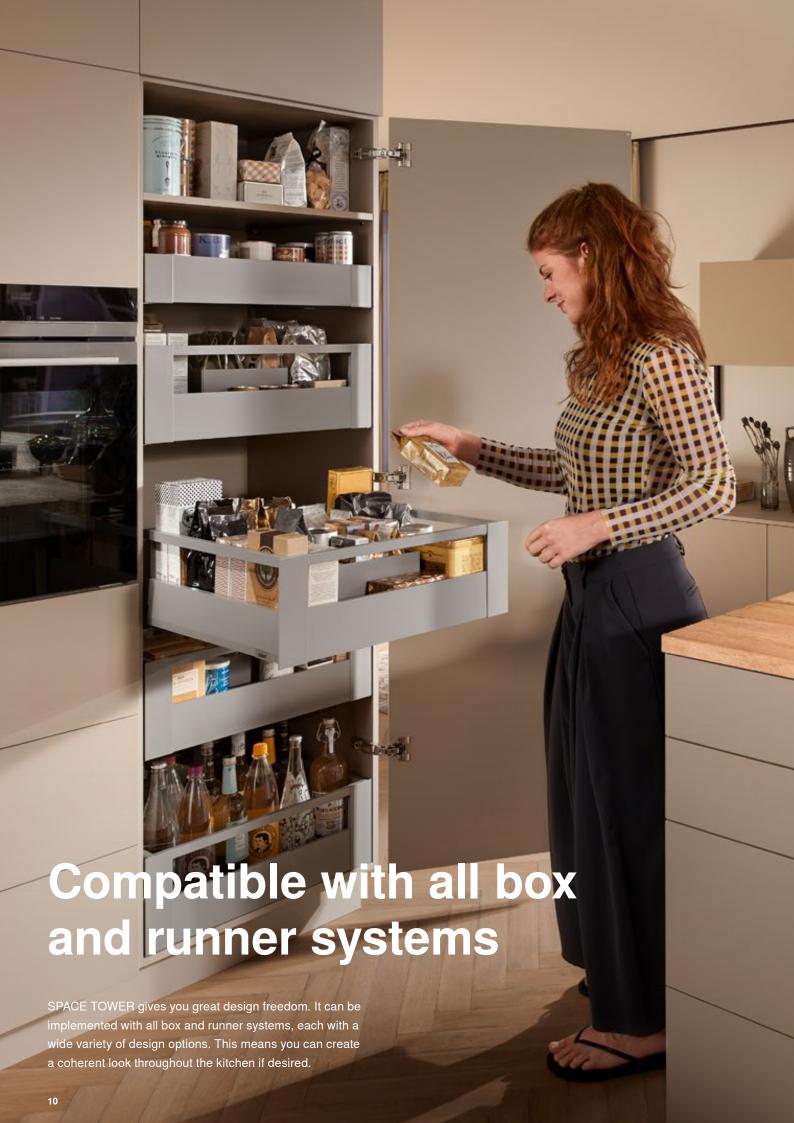

## Great design scope

To ensure that every SPACE TOWER wows users, we've put together some useful design tips for planning your application. Pull-outs can be flexibly positioned within the cabinet so you can adapt interiors to storage items. This gives you even more design freedom.

In high cabinets, it's practical to have a shelf that is clearly visible from the front as the highest level. The inner drawer underneath makes it easier to access storage items from the side.

You can position the inner pull-outs at different heights within the cabinet so no items will be too tall to store.

If the hinge is mounted above the lowest pull-out, the pull-out can be inserted right at the bottom, making the most of those last few inches of usable storage space.

It is easy to work out the fittings and drilling positions you need using the online Product Configurator – just head to: