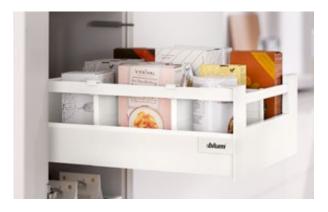

#### High, closed drawer boxes

High, closed drawer boxes ensure that provisions are stored securely, meaning that nothing can fall out from the side or the back.

#### Flexible inner dividers

Inner dividing systems beautifully organise storage space and allow you to keep everything nice and tidy. They also securely hold provisions so that flour, sugar and rice won't tip over.

#### High load bearing capacity

Each pull-out boasts high stability and impressive load bearing capacity (up to a total weight of 70 kg) so the larder unit can even safely hold heavy items such as bottles.