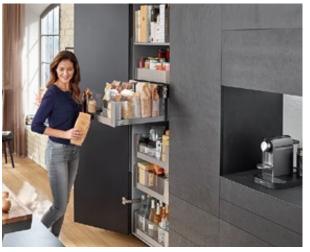

## More space in the kitchen

SPACE TOWER can be accessed with impressive ease, provides ample space for provisions and can be tailored to each customer's individual needs. In short, this well-thought-out larder unit makes everyday kitchen use a piece of cake.

## **All-round access**

Larder units are used more frequently than you would think. This is why they really need to be convenient to use. SPACE TOWER's pull-outs can be opened individually, giving you clear visibility and direct access to contents.

SPACE TOWER makes use of the full depth of your cabinet. Thanks to full extension, you have easy access to all contents from the left, right and even from the front.

#### Removal from above

Each full extension can be opened individually and is fully visible from above, meaning you can quickly find the item you need and then remove it from above with ease.

#### **Light operating forces**

You only need to open the pull-out that contains the item you need. The light operating forces make the larder unit incredibly convenient to use.