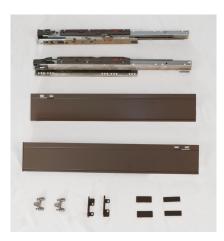

Each kit includes a set of drawer profiles, cabinet profiles, rear fixing brackets, front fixing brackets, cover caps and detailed instructions for assembly.

The LEGRABOX kits are available in Orion gray, silk white and stainless steel. They also come in a variety of drawer heights, load capacities and lengths, making it a versatile program.