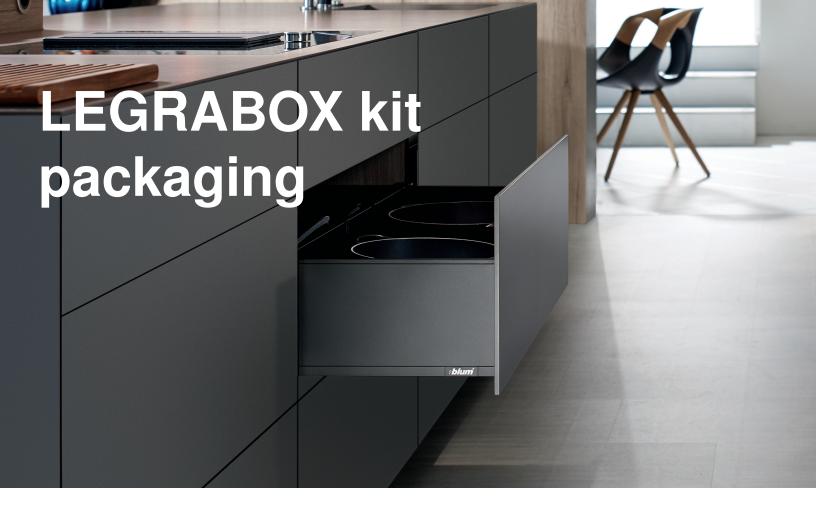

## Simplify your next build with Blum's first ever product kit.

Created exclusively for LEGRABOX and inspired by customer feedback, the LEGRABOX single-drawer kits were developed to make ordering and using LEGRABOX easier than ever. Each kit includes everything you need to build one LEGRABOX drawer, so you never have to wonder if you ordered everything correctly. Available now.

Each kit includes a set of drawer profiles, cabinet profiles, rear fixing brackets, front fixing brackets, cover caps and detailed instructions for assembly.

The LEGRABOX kits are available in Orion gray, silk white and stainless steel. They also come in a variety of drawer heights, load capacities and lengths, making it a versatile program.