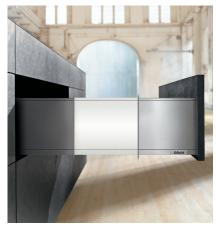

Each kit includes a set of drawer profiles, cabinet profiles, rear fixing brackets, front fixing brackets, cover caps and detailed instructions for assembly.

The LEGRABOX kits are available in Orion gray, silk white and stainless steel. They also come in a variety of drawer heights, load capacities and lengths, making it a versatile program.